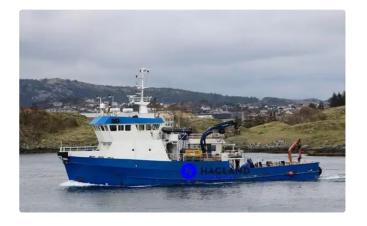

## Platform supply vessel (PSV)

## **DIVE SUPPORT VESSEL**

| Ship id         | 6092                            |
|-----------------|---------------------------------|
| Category        | Platform supply vessel (PSV)    |
| Build Year      | 1954                            |
| Ship added date | 2022-06-23                      |
| Added by        | <u>Håkon Jacobsen (Hagland)</u> |

## Ship dimensions

| Length overall (LOA), m | 33.9 |
|-------------------------|------|
| Beam, m                 | 6.9  |