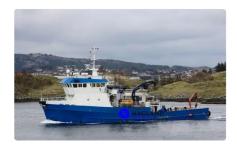

## Platform supply vessel (PSV)

## **DIVE SUPPORT VESSEL**

| Ship id         | 6092                            |
|-----------------|---------------------------------|
| Category        | Platform supply vessel (PSV)    |
| Build Year      | 1954                            |
| Ship added date | 2022-06-23                      |
| Added by        | <u>Håkon Jacobsen (Hagland)</u> |

## Ship dimensions

| Length overall (LOA), m | 33.9 |
|-------------------------|------|
| Beam, m                 | 6.9  |