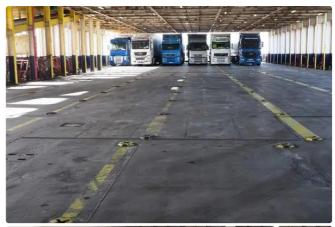

# Reefer ship

#### 575' RoRo/2,863 Lane Meters

| Ship id         | 6098                         |
|-----------------|------------------------------|
| Category        | Reefer ship                  |
| Class           | RINA                         |
| Build Year      | 1995                         |
| Flag            | Panama                       |
| Price           | \$11,600,000                 |
| Ship added date | 2022-06-27                   |
| Added by        | <u>Lager Yacht Brokerage</u> |

## Ship dimensions

| Length overall (LOA), m | 575  |
|-------------------------|------|
| Depth, m                | 7.5  |
| Vessel draft, m         | 28.5 |

#### Additional Information

| Type of fuel   | MGO |
|----------------|-----|
| Self-propelled |     |
| Decks          | 1   |