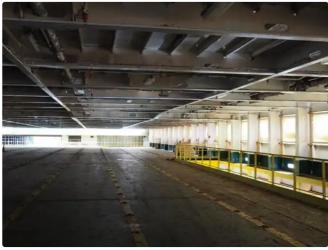

# Reefer ship

#### 575' RoRo/2,863 Lane Meters

| Ship id         | 6098                         |
|-----------------|------------------------------|
| Category        | Reefer ship                  |
| Class           | RINA                         |
| Build Year      | 1995                         |
| Flag            | Panama                       |
| Price           | \$11,600,000                 |
| Ship added date | 2022-06-27                   |
| Added by        | <u>Lager Yacht Brokerage</u> |

## Ship dimensions

| Length overall (LOA), m | 575  |
|-------------------------|------|
| Depth, m                | 7.5  |
| Vessel draft, m         | 28.5 |

#### Additional Information

| Type of fuel   | MGO |
|----------------|-----|
| Self-propelled |     |
| Decks          | 1   |