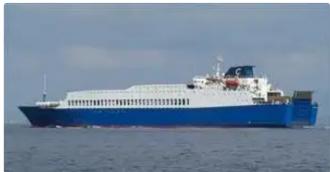

id 6098

# Reefer ship

#### 575' RoRo/2,863 Lane Meters

| Ship id         | 6098                         |
|-----------------|------------------------------|
| Category        | Reefer ship                  |
| Class           | RINA                         |
| Build Year      | 1995                         |
| Flag            | Panama                       |
| Price           | \$11,600,000                 |
| Ship added date | 2022-06-27                   |
| Added by        | <u>Lager Yacht Brokerage</u> |