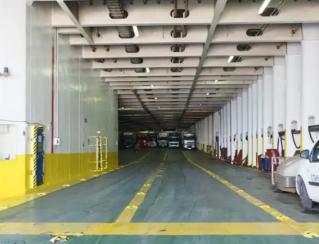

# Reefer ship

#### 575' RoRo/2,863 Lane Meters

| Ship id         | 6098                         |
|-----------------|------------------------------|
| Category        | Reefer ship                  |
| Class           | RINA                         |
| Build Year      | 1995                         |
| Flag            | Panama                       |
| Price           | \$11,600,000                 |
| Ship added date | 2022-06-27                   |
| Added by        | <u>Lager Yacht Brokerage</u> |

## Ship dimensions

| Length overall (LOA), m | 575  |
|-------------------------|------|
| Depth, m                | 7.5  |
| Vessel draft, m         | 28.5 |

#### Additional Information

| Type of fuel   | MGO |
|----------------|-----|
| Self-propelled |     |
| Decks          | 1   |