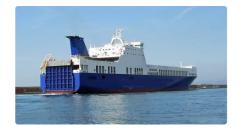

id 6098

# Reefer ship

#### 575' RoRo/2,863 Lane Meters

| Ship id         | 6098                         |
|-----------------|------------------------------|
| Category        | Reefer ship                  |
| Class           | RINA                         |
| Build Year      | 1995                         |
| Flag            | Panama                       |
| Price           | \$11,600,000                 |
| Ship added date | 2022-06-27                   |
| Added by        | <u>Lager Yacht Brokerage</u> |