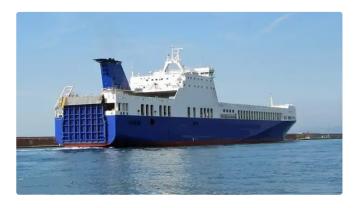

id 6098

# Reefer ship

#### 575' RoRo/2,863 Lane Meters

| Ship id         | 6098                         |
|-----------------|------------------------------|
| Category        | Reefer ship                  |
| Class           | RINA                         |
| Build Year      | 1995                         |
| Flag            | Panama                       |
| Price           | \$11,600,000                 |
| Ship added date | 2022-06-27                   |
| Added by        | <u>Lager Yacht Brokerage</u> |