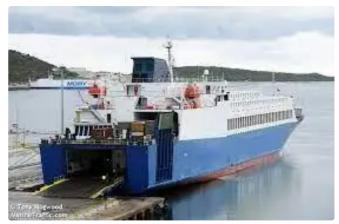

id 6098

# Reefer ship

#### 575' RoRo/2,863 Lane Meters

| Ship id         | 6098                         |
|-----------------|------------------------------|
| Category        | Reefer ship                  |
| Class           | RINA                         |
| Build Year      | 1995                         |
| Flag            | Panama                       |
| Price           | \$11,600,000                 |
| Ship added date | 2022-06-27                   |
| Added by        | <u>Lager Yacht Brokerage</u> |