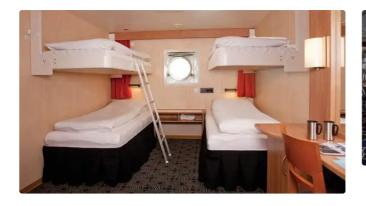

## Additional Information

Measured weight

GRT

| Self-propelled |                              |     |  |
|----------------|------------------------------|-----|--|
| Decks          |                              | 1   |  |
| Passengers     |                              | 134 |  |
|                |                              |     |  |
| Similar ships  | Show similar ships           |     |  |
| Requests       | Purchasing requests matching |     |  |
| e-mail         | Send E-mail                  |     |  |