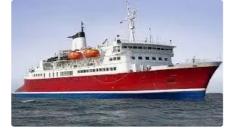

## <sup>id 6104</sup> RoPax ship

6334

| 345' Expedition Cruise Ship                            |                       |     |
|--------------------------------------------------------|-----------------------|-----|
| Ship id                                                | 6104                  |     |
| Category                                               | <u>RoPax ship</u>     |     |
| Build Year                                             | 1972                  |     |
| Price                                                  | \$9,750,000           |     |
| Ship added date                                        | 2022-06-21            |     |
| Added by                                               | Lager Yacht Brokerage |     |
| Ship dimensions                                        |                       |     |
| Length overall (LOA), m                                |                       | 105 |
| Vessel draft, m                                        |                       | 4.7 |
|                                                        |                       |     |
| Added by<br>Ship dimensions<br>Length overall (LOA), m |                       |     |