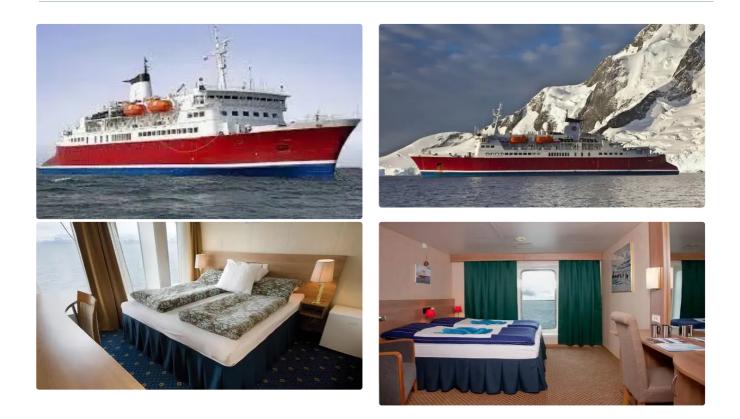

## <sup>id 6104</sup> RoPax ship

6334

| 345' Expedition Cruise Ship                            |                       |     |
|--------------------------------------------------------|-----------------------|-----|
| Ship id                                                | 6104                  |     |
| Category                                               | <u>RoPax ship</u>     |     |
| Build Year                                             | 1972                  |     |
| Price                                                  | \$9,750,000           |     |
| Ship added date                                        | 2022-06-21            |     |
| Added by                                               | Lager Yacht Brokerage |     |
| Ship dimensions                                        |                       |     |
| Length overall (LOA), m                                |                       | 105 |
| Vessel draft, m                                        |                       | 4.7 |
|                                                        |                       |     |
| Added by<br>Ship dimensions<br>Length overall (LOA), m |                       |     |

## Additional Information

Measured weight

GRT

| Self-propelled |                              |     |  |
|----------------|------------------------------|-----|--|
| Decks          |                              | 1   |  |
| Passengers     |                              | 134 |  |
|                |                              |     |  |
| Similar ships  | Show similar ships           |     |  |
| Requests       | Purchasing requests matching |     |  |
| e-mail         | Send E-mail                  |     |  |