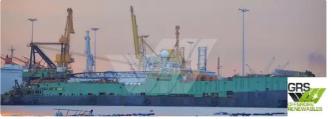

#### 139m / Pipe Layer for Sale / #1037071

| Ship id         | 6107                    |
|-----------------|-------------------------|
| Category        | Work boats              |
| Build Year      | 1974                    |
| Flag            | Indonesia               |
| Ship added date | 2022-06-21              |
| Added by        | GRS.OFFSHORE RENEWABLES |

## Ship dimensions

| Length overall (LOA), m | 139  |
|-------------------------|------|
| Depth, m                | 9    |
| Vessel draft, m         | 5.17 |