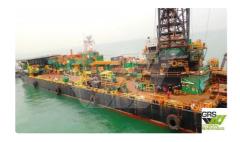

#### 139m / Pipe Layer for Sale / #1037071

| Ship id         | 6107                    |
|-----------------|-------------------------|
| Category        | Work boats              |
| Build Year      | 1974                    |
| Flag            | Indonesia               |
| Ship added date | 2022-06-21              |
| Added by        | GRS.OFFSHORE RENEWABLES |

## Ship dimensions

| Length overall (LOA), m | 139  |
|-------------------------|------|
| Depth, m                | 9    |
| Vessel draft, m         | 5.17 |