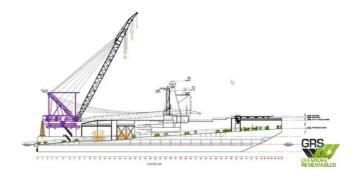

#### 139m / Pipe Layer for Sale / #1037071

| Ship id         | 6107                    |
|-----------------|-------------------------|
| Category        | Work boats              |
| Build Year      | 1974                    |
| Flag            | Indonesia               |
| Ship added date | 2022-06-21              |
| Added by        | GRS.OFFSHORE RENEWABLES |

## Ship dimensions

| Length overall (LOA), m | 139  |
|-------------------------|------|
| Depth, m                | 9    |
| Vessel draft, m         | 5.17 |