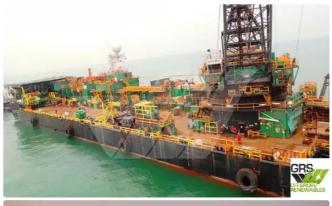

#### 139m / Pipe Layer for Sale / #1037071

| Ship id         | 6107                    |
|-----------------|-------------------------|
| Category        | Work boats              |
| Build Year      | 1974                    |
| Flag            | Indonesia               |
| Ship added date | 2022-06-21              |
| Added by        | GRS.OFFSHORE RENEWABLES |

## Ship dimensions

| Length overall (LOA), m | 139  |
|-------------------------|------|
| Depth, m                | 9    |
| Vessel draft, m         | 5.17 |