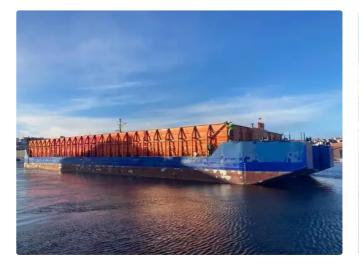

## id 6110 Barge

| Deck Barge with Side Walls - Europe |                              |  |
|-------------------------------------|------------------------------|--|
| Ship id                             | 6110                         |  |
| Category                            | Barge                        |  |
| Build Year                          | 1980                         |  |
| Ship added date                     | 2022-06-30                   |  |
| Added by                            | MARINE INTERNATIONAL SENEGAL |  |