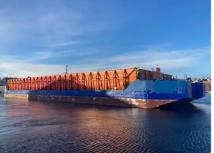

## id 6110 Barge

| Deck Barge with Side Walls - Europe |                              |  |
|-------------------------------------|------------------------------|--|
| Ship id                             | 6110                         |  |
| Category                            | Barge                        |  |
| Build Year                          | 1980                         |  |
| Ship added date                     | 2022-06-30                   |  |
| Added by                            | MARINE INTERNATIONAL SENEGAL |  |