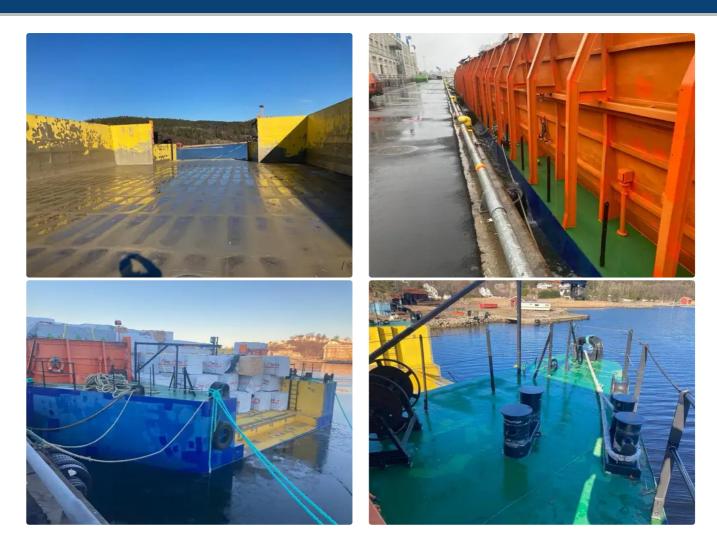

## id 6110 Barge

| Deck Barge with Side Walls - Europe |                              |  |
|-------------------------------------|------------------------------|--|
| Ship id                             | 6110                         |  |
| Category                            | Barge                        |  |
| Build Year                          | 1980                         |  |
| Ship added date                     | 2022-06-30                   |  |
| Added by                            | MARINE INTERNATIONAL SENEGAL |  |