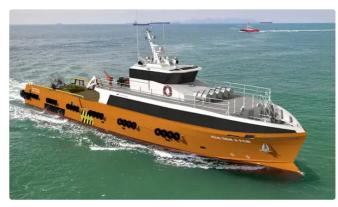

### Crew boat

#### NEW BUILD - 42m Fast Crew Boat

| Ship id         | 6111             |
|-----------------|------------------|
| Category        | <u>Crew boat</u> |
| Flag            | Cuba             |
| Ship added date | 2022-06-30       |
| Added by        | <u>SeaBoats</u>  |

# Measured weight DWT 190 GRT 317

## Ship dimensions

| Length overall (LOA), m | 42  |
|-------------------------|-----|
| Vessel draft, m         | 1.9 |

### **Additional Information**

| Main Engine    | 3 x Cummins KTA50-M2 3 x 1342 kW (1800bhp) @ 1900 RPM |
|----------------|-------------------------------------------------------|
| Self-propelled |                                                       |
| Passengers     | 12                                                    |