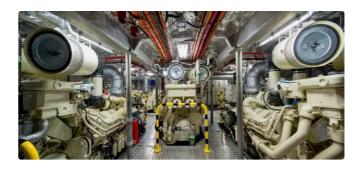

### **Additional Information**

| Main Engine    | 3 x Cummins KTA50-M2 3 x 1342 kW (1800bhp) @ 1900 RPM |
|----------------|-------------------------------------------------------|
| Self-propelled |                                                       |
| Passengers     | 12                                                    |