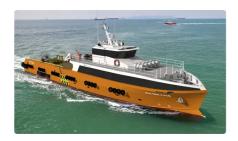

### Crew boat

#### NEW BUILD - 42m Fast Crew Boat

| Ship id         | 6111             |
|-----------------|------------------|
| Category        | <u>Crew boat</u> |
| Flag            | Cuba             |
| Ship added date | 2022-06-30       |
| Added by        | <u>SeaBoats</u>  |

# Measured weight DWT 190 GRT 317

## Ship dimensions

| Length overall (LOA), m | 42  |
|-------------------------|-----|
| Vessel draft, m         | 1.9 |

### **Additional Information**

| Main Engine    | 3 x Cummins KTA50-M2 3 x 1342 kW (1800bhp) @ 1900 RPM |
|----------------|-------------------------------------------------------|
| Self-propelled |                                                       |
| Passengers     | 12                                                    |