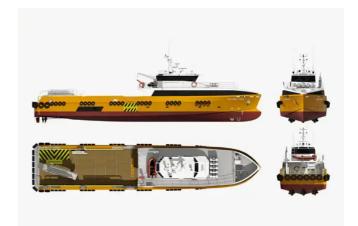

### Crew boat

#### NEW BUILD - 42m Fast Crew Boat

| Ship id         | 6111             |
|-----------------|------------------|
| Category        | <u>Crew boat</u> |
| Flag            | Cuba             |
| Ship added date | 2022-06-30       |
| Added by        | <u>SeaBoats</u>  |

## Ship dimensions

| Length overall (LOA), m | 42  |
|-------------------------|-----|
| Vessel draft, m         | 1.9 |