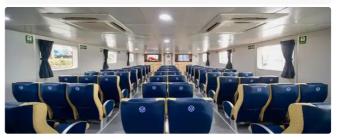

### **Additional Information**

| Main Engine    | 3 x Cummins KTA50-M2 3 x 1342 kW (1800bhp) @ 1900 RPM |
|----------------|-------------------------------------------------------|
| Self-propelled |                                                       |
| Passengers     | 12                                                    |