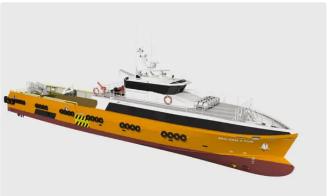

### Crew boat

#### NEW BUILD - 42m Fast Crew Boat

| Ship id         | 6111             |
|-----------------|------------------|
| Category        | <u>Crew boat</u> |
| Flag            | Cuba             |
| Ship added date | 2022-06-30       |
| Added by        | <u>SeaBoats</u>  |

# Measured weight DWT 190 GRT 317

## Ship dimensions

| Length overall (LOA), m | 42  |
|-------------------------|-----|
| Vessel draft, m         | 1.9 |

### **Additional Information**

| Main Engine    | 3 x Cummins KTA50-M2 3 x 1342 kW (1800bhp) @ 1900 RPM |
|----------------|-------------------------------------------------------|
| Self-propelled |                                                       |
| Passengers     | 12                                                    |