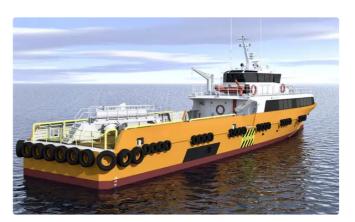

### Crew boat

#### NEW BUILD - 42m Fast Crew Boat

| Ship id         | 6111             |
|-----------------|------------------|
| Category        | <u>Crew boat</u> |
| Flag            | Cuba             |
| Ship added date | 2022-06-30       |
| Added by        | <u>SeaBoats</u>  |

# Measured weight DWT 190 GRT 317

## Ship dimensions

| Length overall (LOA), m | 42  |
|-------------------------|-----|
| Vessel draft, m         | 1.9 |

### **Additional Information**

| Main Engine    | 3 x Cummins KTA50-M2 3 x 1342 kW (1800bhp) @ 1900 RPM |
|----------------|-------------------------------------------------------|
| Self-propelled |                                                       |
| Passengers     | 12                                                    |