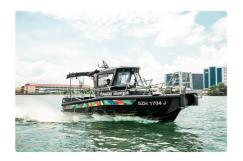

## Motor vessel

### 7.8mtr and 5.5m Charter Vessels

| Ship id         | 6113                                             |
|-----------------|--------------------------------------------------|
| Category        | Motor vessel                                     |
| Build Year      | 2021                                             |
| Ship added date | 2022-07-01                                       |
| Added by        | Nishan Chandrika (Trice Shipping Co., (Pvt) Ltd) |

# Ship dimensions

Length overall (LOA), m 7.82