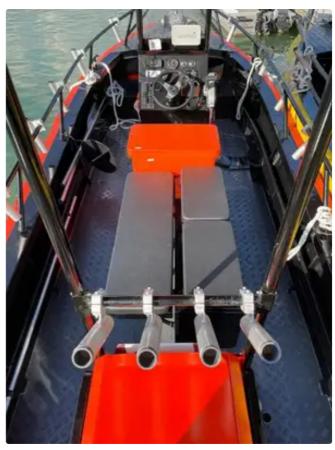

## Self-propelled

| Decks      | 1 |
|------------|---|
| Passengers | 8 |

| Similar ships | Show similar ships           |
|---------------|------------------------------|
| Requests      | Purchasing requests matching |
| e-mail        | Send E-mail                  |