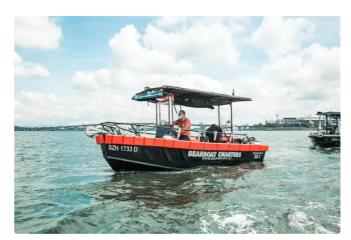

### 7.8mtr and 5.5m Charter Vessels

| Ship id         | 6113                                             |
|-----------------|--------------------------------------------------|
| Category        | Motor vessel                                     |
| Build Year      | 2021                                             |
| Ship added date | 2022-07-01                                       |
| Added by        | Nishan Chandrika (Trice Shipping Co., (Pvt) Ltd) |

# Ship dimensions

Length overall (LOA), m 7.82