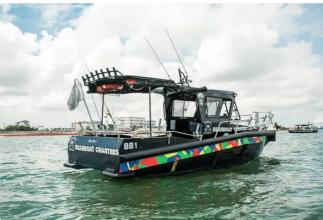

## Motor vessel

### 7.8mtr and 5.5m Charter Vessels

| Ship id         | 6113                                             |
|-----------------|--------------------------------------------------|
| Category        | Motor vessel                                     |
| Build Year      | 2021                                             |
| Ship added date | 2022-07-01                                       |
| Added by        | Nishan Chandrika (Trice Shipping Co., (Pvt) Ltd) |

# Ship dimensions

Length overall (LOA), m 7.82