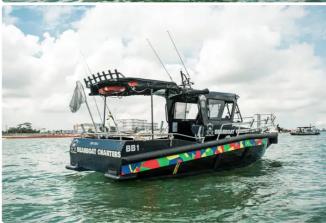

### 7.8mtr and 5.5m Charter Vessels

| Ship id         | 6113                                             |
|-----------------|--------------------------------------------------|
| Category        | Motor vessel                                     |
| Build Year      | 2021                                             |
| Ship added date | 2022-07-01                                       |
| Added by        | Nishan Chandrika (Trice Shipping Co., (Pvt) Ltd) |

# Ship dimensions

Length overall (LOA), m 7.82