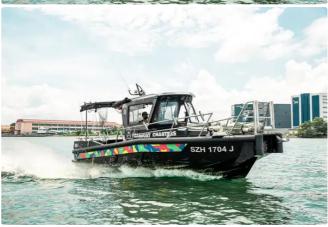

## Motor vessel

### 7.8mtr and 5.5m Charter Vessels

| Ship id         | 6113                                             |
|-----------------|--------------------------------------------------|
| Category        | Motor vessel                                     |
| Build Year      | 2021                                             |
| Ship added date | 2022-07-01                                       |
| Added by        | Nishan Chandrika (Trice Shipping Co., (Pvt) Ltd) |

# Ship dimensions

Length overall (LOA), m 7.82