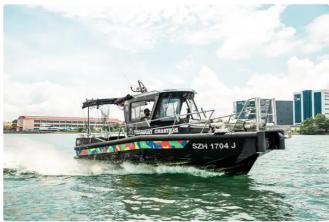

## Motor vessel

### 7.8mtr and 5.5m Charter Vessels

| Ship id         | 6113                                             |
|-----------------|--------------------------------------------------|
| Category        | Motor vessel                                     |
| Build Year      | 2021                                             |
| Ship added date | 2022-07-01                                       |
| Added by        | Nishan Chandrika (Trice Shipping Co., (Pvt) Ltd) |

# Ship dimensions

Length overall (LOA), m 7.82