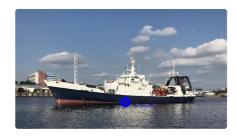

## Survey vessel

## **ROV SUPPORT VESSEL**

| Ship id         | 6119                               |
|-----------------|------------------------------------|
| Category        | Survey vessel                      |
| Build Year      | 1994                               |
| Ship added date | 2022-07-14                         |
| Added by        | <u>Jelena Pachmurina (Hagland)</u> |