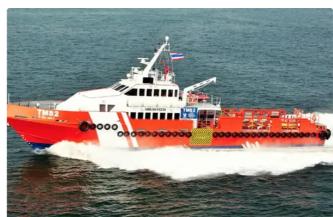

## id 6120 Crew boat

| <u>NEW BUILD - 36m Crew / Utility Boat</u> |                                                         |  |
|--------------------------------------------|---------------------------------------------------------|--|
| Ship id                                    | 6120                                                    |  |
| Category                                   | Crew boat                                               |  |
| Ship added date                            | 2022-07-12                                              |  |
| Added by                                   | <u>Nishan Chandrika (Trice Shipping Co., (Pvt) Ltd)</u> |  |

## Ship dimensions

| Length overall (LOA), m | 36   |
|-------------------------|------|
| Depth, m                | 3.3  |
| Vessel draft, m         | 1.25 |