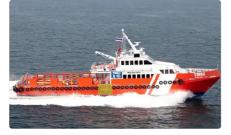

## id 6120 Crew boat

| <u>NEW BUILD - 36m Crew / Utility Boat</u> |                                                         |  |
|--------------------------------------------|---------------------------------------------------------|--|
| Ship id                                    | 6120                                                    |  |
| Category                                   | Crew boat                                               |  |
| Ship added date                            | 2022-07-12                                              |  |
| Added by                                   | <u>Nishan Chandrika (Trice Shipping Co., (Pvt) Ltd)</u> |  |

## Ship dimensions

| Length overall (LOA), m | 36   |
|-------------------------|------|
| Depth, m                | 3.3  |
| Vessel draft, m         | 1.25 |