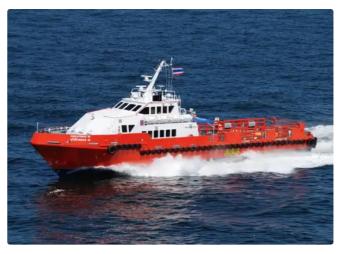

## id 6120 Crew boat

| <u>NEW BUILD - 36m Crew / Utility Boat</u> |                                                         |  |
|--------------------------------------------|---------------------------------------------------------|--|
| Ship id                                    | 6120                                                    |  |
| Category                                   | Crew boat                                               |  |
| Ship added date                            | 2022-07-12                                              |  |
| Added by                                   | <u>Nishan Chandrika (Trice Shipping Co., (Pvt) Ltd)</u> |  |

## Ship dimensions

| Length overall (LOA), m | 36   |
|-------------------------|------|
| Depth, m                | 3.3  |
| Vessel draft, m         | 1.25 |