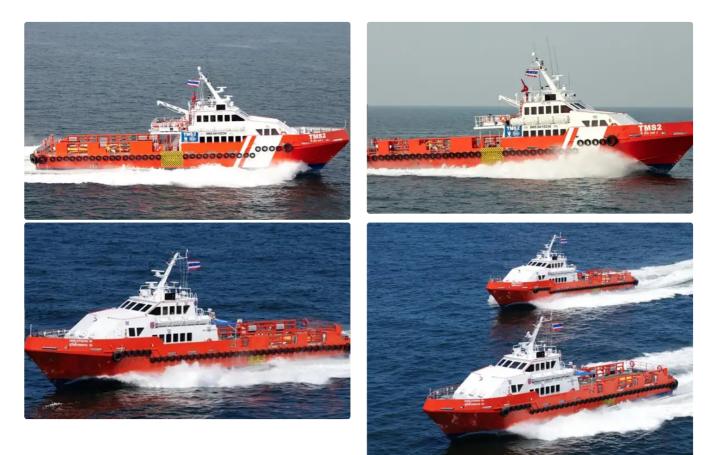

## id 6120 Crew boat

| <u>NEW BUILD - 36m Crew / Utility Boat</u> |                                                         |  |
|--------------------------------------------|---------------------------------------------------------|--|
| Ship id                                    | 6120                                                    |  |
| Category                                   | Crew boat                                               |  |
| Ship added date                            | 2022-07-12                                              |  |
| Added by                                   | <u>Nishan Chandrika (Trice Shipping Co., (Pvt) Ltd)</u> |  |

## Ship dimensions

| Length overall (LOA), m | 36   |
|-------------------------|------|
| Depth, m                | 3.3  |
| Vessel draft, m         | 1.25 |