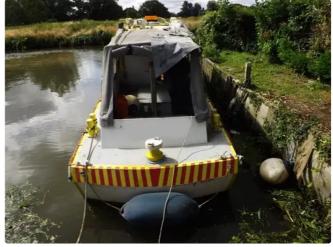

### 1980 Ex Thames Work/Rescue Boat

| Ship id         | 6125             |
|-----------------|------------------|
| Category        | Work boats       |
| Build Year      | 1980             |
| Price           | £22,500          |
| Ship added date | 2022-07-11       |
| Added by        | Boatshed Norfolk |

# Ship dimensions

| Length overall (LOA), m | 8.92 |
|-------------------------|------|
| Vessel draft, m         | 0.75 |