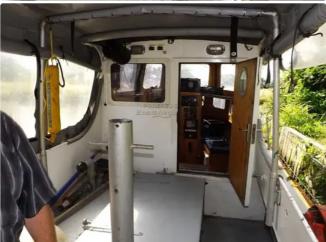

### 1980 Ex Thames Work/Rescue Boat

| Ship id         | 6125             |
|-----------------|------------------|
| Category        | Work boats       |
| Build Year      | 1980             |
| Price           | £22,500          |
| Ship added date | 2022-07-11       |
| Added by        | Boatshed Norfolk |