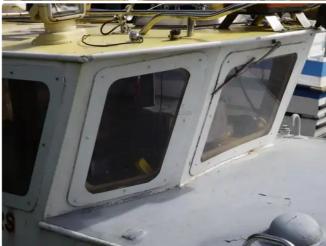

### 1980 Ex Thames Work/Rescue Boat

| Ship id         | 6125             |
|-----------------|------------------|
| Category        | Work boats       |
| Build Year      | 1980             |
| Price           | £22,500          |
| Ship added date | 2022-07-11       |
| Added by        | Boatshed Norfolk |