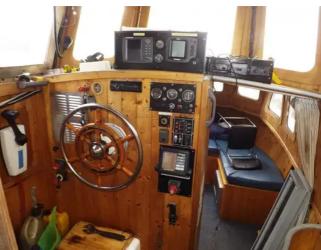

### 1980 Ex Thames Work/Rescue Boat

| Ship id         | 6125             |
|-----------------|------------------|
| Category        | Work boats       |
| Build Year      | 1980             |
| Price           | £22,500          |
| Ship added date | 2022-07-11       |
| Added by        | Boatshed Norfolk |