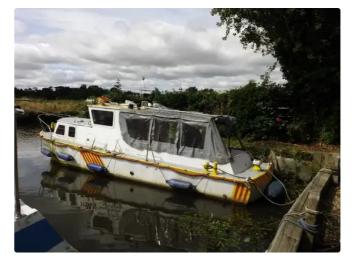

### 1980 Ex Thames Work/Rescue Boat

| Ship id         | 6125             |
|-----------------|------------------|
| Category        | Work boats       |
| Build Year      | 1980             |
| Price           | £22,500          |
| Ship added date | 2022-07-11       |
| Added by        | Boatshed Norfolk |

# Ship dimensions

| Length overall (LOA), m | 8.92 |
|-------------------------|------|
| Vessel draft, m         | 0.75 |