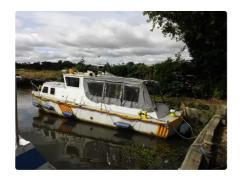

### 1980 Ex Thames Work/Rescue Boat

| Ship id         | 6125             |
|-----------------|------------------|
| Category        | Work boats       |
| Build Year      | 1980             |
| Price           | £22,500          |
| Ship added date | 2022-07-11       |
| Added by        | Boatshed Norfolk |

# Ship dimensions

| Length overall (LOA), m | 8.92 |
|-------------------------|------|
| Vessel draft, m         | 0.75 |