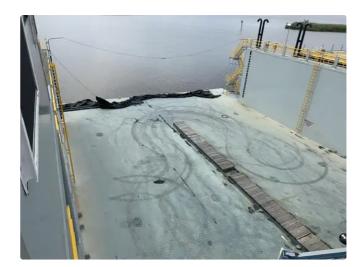

## Floating dock

## 200 FT 3110 TON FLOATING DRYDOCK

| Ship id         | 6129                           |
|-----------------|--------------------------------|
| Category        | Floating dock                  |
| Build Year      | 2019                           |
| Ship added date | 2022-07-06                     |
| Added by        | Theriault International Marine |