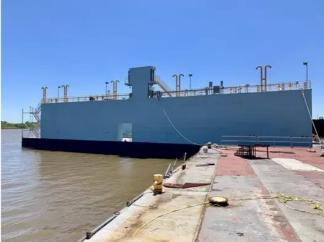

## 200 FT 3110 TON FLOATING DRYDOCK

| Ship id         | 6129                           |
|-----------------|--------------------------------|
| Category        | Floating dock                  |
| Build Year      | 2019                           |
| Ship added date | 2022-07-06                     |
| Added by        | Theriault International Marine |