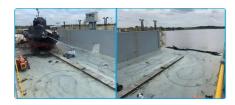

## 200 FT 3110 TON FLOATING DRYDOCK

| Ship id         | 6129                           |
|-----------------|--------------------------------|
| Category        | Floating dock                  |
| Build Year      | 2019                           |
| Ship added date | 2022-07-06                     |
| Added by        | Theriault International Marine |