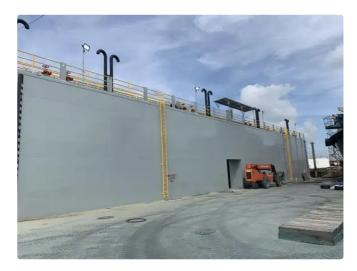

## 200 FT 3110 TON FLOATING DRYDOCK

| Ship id         | 6129                           |
|-----------------|--------------------------------|
| Category        | Floating dock                  |
| Build Year      | 2019                           |
| Ship added date | 2022-07-06                     |
| Added by        | Theriault International Marine |