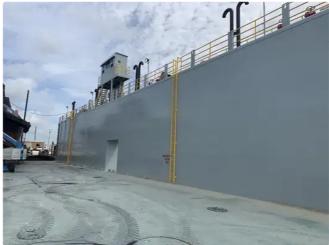

## Floating dock

## 200 FT 3110 TON FLOATING DRYDOCK

| Ship id         | 6129                           |
|-----------------|--------------------------------|
| Category        | Floating dock                  |
| Build Year      | 2019                           |
| Ship added date | 2022-07-06                     |
| Added by        | Theriault International Marine |