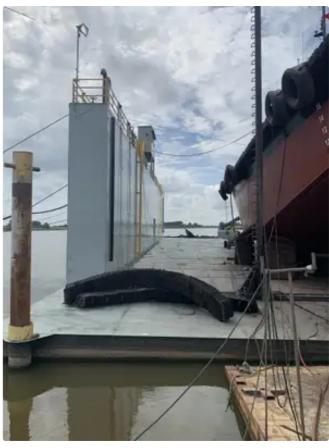

## Floating dock

## 200 FT 3110 TON FLOATING DRYDOCK

| Ship id         | 6129                           |
|-----------------|--------------------------------|
| Category        | Floating dock                  |
| Build Year      | 2019                           |
| Ship added date | 2022-07-06                     |
| Added by        | Theriault International Marine |