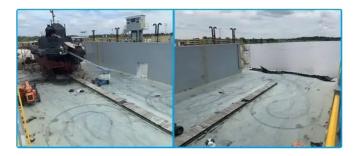

## 200 FT 3110 TON FLOATING DRYDOCK

| Ship id         | 6129                           |
|-----------------|--------------------------------|
| Category        | Floating dock                  |
| Build Year      | 2019                           |
| Ship added date | 2022-07-06                     |
| Added by        | Theriault International Marine |