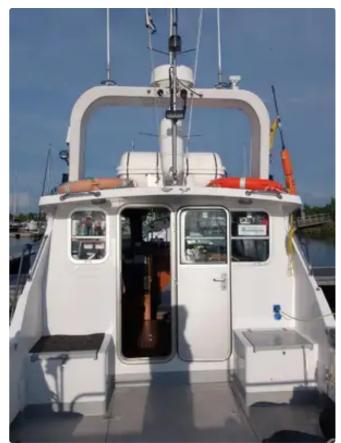

----------------|----------------------------------|
| Category        | Pilot boat                       |
| Build Year      | 1999                             |
| Price           | £95,000                          |
| Ship added date | 2022-07-06                       |
| Added by        | Lochin Marine International Ltd. |

## Ship dimensions

| Length overall (LOA), m | 10.6 |
|-------------------------|------|
| Vessel draft, m         | 1    |

### **Additional Information**

### Self-propelled

Decks 1

| Similar ships | Show similar ships           |
|---------------|------------------------------|
| Requests      | Purchasing requests matching |
| e-mail        | Send E-mail                  |





web-site: <u>ships.trade</u> phone: +380934480633 e-mail: <u>info@ships.trade</u>