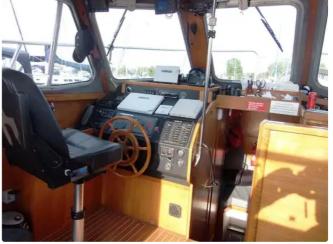

LOCHIN 333 HARBOUR PILOT**

| Ship id         | 6130                             |
|-----------------|----------------------------------|
| Category        | Pilot boat                       |
| Build Year      | 1999                             |
| Price           | £95,000                          |
| Ship added date | 2022-07-06                       |
| Added by        | Lochin Marine International Ltd. |

## Ship dimensions

| Length overall (LOA), m | 10.6 |
|-------------------------|------|
| Vessel draft, m         | 1    |

### **Additional Information**

### Self-propelled

Decks 1

| Similar ships | Show similar ships           |
|---------------|------------------------------|
| Requests      | Purchasing requests matching |
| e-mail        | Send E-mail                  |





web-site: <u>ships.trade</u> phone: +380934480633 e-mail: <u>info@ships.trade</u>