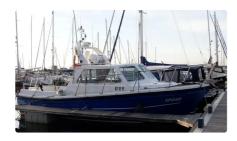

#### **LOCHIN 333 HARBOUR PILOT**

| Ship id         | 6130                             |
|-----------------|----------------------------------|
| Category        | Pilot boat                       |
| Build Year      | 1999                             |
| Price           | £95,000                          |
| Ship added date | 2022-07-06                       |
| Added by        | Lochin Marine International Ltd. |

## Ship dimensions

| Length overall (LOA), m | 10.6 |
|-------------------------|------|
| Vessel draft, m         | 1    |