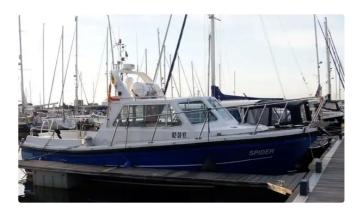

#### **LOCHIN 333 HARBOUR PILOT**

| Ship id         | 6130                             |
|-----------------|----------------------------------|
| Category        | Pilot boat                       |
| Build Year      | 1999                             |
| Price           | £95,000                          |
| Ship added date | 2022-07-06                       |
| Added by        | Lochin Marine International Ltd. |

## Ship dimensions

| Length overall (LOA), m | 10.6 |
|-------------------------|------|
| Vessel draft, m         | 1    |