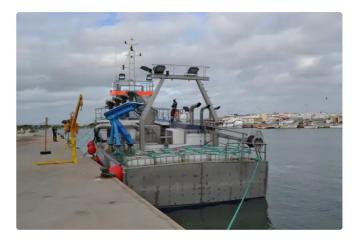

## <sup>id 6131</sup> Towboat

#### BRAND NEW - 20m New Fishing Vessel

| Ship id         | 6131            |
|-----------------|-----------------|
| Category        | Towboat         |
| Build Year      | 2022            |
| Ship added date | 2022-07-06      |
| Added by        | <u>SeaBoats</u> |
|                 |                 |

#### Ship dimensions

| Length overall (LOA), m | 20  |
|-------------------------|-----|
| Vessel draft, m         | 2.9 |