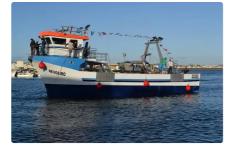

## <sup>id 6131</sup> Towboat

#### BRAND NEW - 20m New Fishing Vessel

| Ship id         | 6131            |
|-----------------|-----------------|
| Category        | Towboat         |
| Build Year      | 2022            |
| Ship added date | 2022-07-06      |
| Added by        | <u>SeaBoats</u> |
|                 |                 |

#### Ship dimensions

| Length overall (LOA), m | 20  |
|-------------------------|-----|
| Vessel draft, m         | 2.9 |