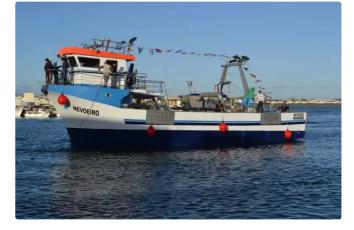

## <sup>id 6131</sup> Towboat

#### BRAND NEW - 20m New Fishing Vessel

| Ship id         | 6131            |
|-----------------|-----------------|
| Category        | Towboat         |
| Build Year      | 2022            |
| Ship added date | 2022-07-06      |
| Added by        | <u>SeaBoats</u> |
|                 |                 |

#### Ship dimensions

| Length overall (LOA), m | 20  |
|-------------------------|-----|
| Vessel draft, m         | 2.9 |