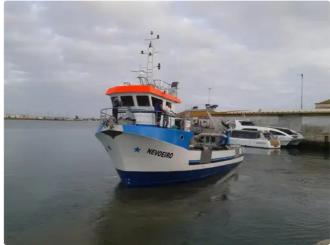

## <sup>id 6131</sup> Towboat

#### BRAND NEW - 20m New Fishing Vessel

| Ship id         | 6131            |
|-----------------|-----------------|
| Category        | Towboat         |
| Build Year      | 2022            |
| Ship added date | 2022-07-06      |
| Added by        | <u>SeaBoats</u> |
|                 |                 |

#### Ship dimensions

| Length overall (LOA), m | 20  |
|-------------------------|-----|
| Vessel draft, m         | 2.9 |