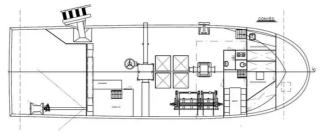

## <sup>id 6131</sup> Towboat

#### BRAND NEW - 20m New Fishing Vessel

| Ship id         | 6131            |
|-----------------|-----------------|
| Category        | Towboat         |
| Build Year      | 2022            |
| Ship added date | 2022-07-06      |
| Added by        | <u>SeaBoats</u> |
|                 |                 |

#### Ship dimensions

| Length overall (LOA), m | 20  |
|-------------------------|-----|
| Vessel draft, m         | 2.9 |