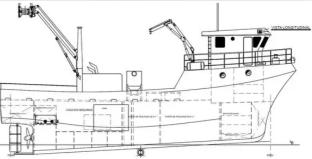

## <sup>id 6131</sup> Towboat

#### BRAND NEW - 20m New Fishing Vessel

| Ship id         | 6131            |
|-----------------|-----------------|
| Category        | Towboat         |
| Build Year      | 2022            |
| Ship added date | 2022-07-06      |
| Added by        | <u>SeaBoats</u> |
|                 |                 |

#### Ship dimensions

| Length overall (LOA), m | 20  |
|-------------------------|-----|
| Vessel draft, m         | 2.9 |