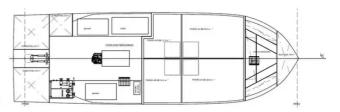

## <sup>id 6131</sup> Towboat

#### BRAND NEW - 20m New Fishing Vessel

| Ship id         | 6131            |
|-----------------|-----------------|
| Category        | Towboat         |
| Build Year      | 2022            |
| Ship added date | 2022-07-06      |
| Added by        | <u>SeaBoats</u> |
|                 |                 |

#### Ship dimensions

| Length overall (LOA), m | 20  |
|-------------------------|-----|
| Vessel draft, m         | 2.9 |