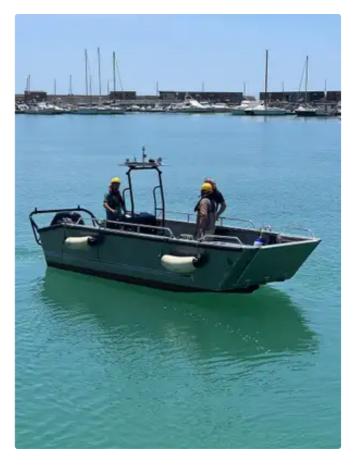

# Landing Craft, Tank

### NEW BUILD - 6.3m Landing Craft

| Ship id         | 6132                       |
|-----------------|----------------------------|
| Category        | <u>Landing Craft, Tank</u> |
| Price           | €72,000                    |
| Ship added date | 2022-07-06                 |
| Added by        | <u>SeaBoats</u>            |

## Ship dimensions

| Length overall (LOA), m | 6.3  |
|-------------------------|------|
| Vessel draft, m         | 0.28 |

### Self-propelled

| Decks      | 1  |
|------------|----|
| Crew       | 1  |
| Passengers | 12 |

| Similar ships | Show similar ships                  |
|---------------|-------------------------------------|
| Requests      | <u>Purchasing requests matching</u> |
| e-mail        | Send E-mail                         |