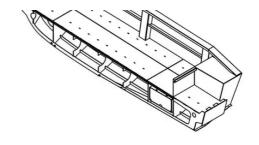

| €72,000                    |
| Ship added date | 2022-07-06                 |
| Added by        | <u>SeaBoats</u>            |

## Ship dimensions

| Length overall (LOA), m | 6.3  |
|-------------------------|------|
| Vessel draft, m         | 0.28 |

### **Additional Information**

### Self-propelled

| Decks      | 1  |
|------------|----|
| Crew       | 1  |
| Passengers | 12 |

| Similar ships | Show similar ships                  |
|---------------|-------------------------------------|
| Requests      | <u>Purchasing requests matching</u> |
| e-mail        | Send E-mail                         |



web-site: <u>ships.trade</u> phone: +380934480633 e-mail: <u>info@ships.trade</u>









web-site: <u>ships.trade</u> phone: +380934480633 e-mail: <u>info@ships.trade</u>