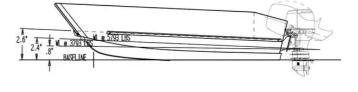

## Ship dimensions

| Length overall (LOA), m | 6.3  |
|-------------------------|------|
| Vessel draft, m         | 0.28 |