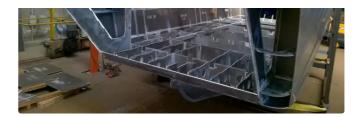

| €72,000                    |
| Ship added date | 2022-07-06                 |
| Added by        | <u>SeaBoats</u>            |

## Ship dimensions

| Length overall (LOA), m | 6.3  |
|-------------------------|------|
| Vessel draft, m         | 0.28 |

### **Additional Information**

### Self-propelled

| Decks      | 1  |
|------------|----|
| Crew       | 1  |
| Passengers | 12 |

| Similar ships | Show similar ships                  |
|---------------|-------------------------------------|
| Requests      | <u>Purchasing requests matching</u> |
| e-mail        | Send E-mail                         |



web-site: <u>ships.trade</u> phone: +380934480633 e-mail: <u>info@ships.trade</u>









web-site: <u>ships.trade</u> phone: +380934480633 e-mail: <u>info@ships.trade</u>