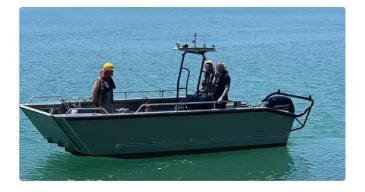

# Landing Craft, Tank

### NEW BUILD - 6.3m Landing Craft

| Ship id         | 6132                       |
|-----------------|----------------------------|
| Category        | <u>Landing Craft, Tank</u> |
| Price           | €72,000                    |
| Ship added date | 2022-07-06                 |
| Added by        | <u>SeaBoats</u>            |

## Ship dimensions

| Length overall (LOA), m | 6.3  |
|-------------------------|------|
| Vessel draft, m         | 0.28 |

### Self-propelled

| Decks      | 1  |
|------------|----|
| Crew       | 1  |
| Passengers | 12 |

| Similar ships | Show similar ships                  |
|---------------|-------------------------------------|
| Requests      | <u>Purchasing requests matching</u> |
| e-mail        | Send E-mail                         |