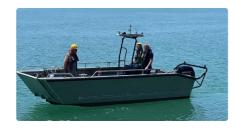

# Landing Craft, Tank

### NEW BUILD - 6.3m Landing Craft

| Ship id         | 6132                       |
|-----------------|----------------------------|
| Category        | <u>Landing Craft, Tank</u> |
| Price           | €72,000                    |
| Ship added date | 2022-07-06                 |
| Added by        | <u>SeaBoats</u>            |

## Ship dimensions

| Length overall (LOA), m | 6.3  |
|-------------------------|------|
| Vessel draft, m         | 0.28 |

### Self-propelled

| Decks      | 1  |
|------------|----|
| Crew       | 1  |
| Passengers | 12 |

| Similar ships | Show similar ships                  |
|---------------|-------------------------------------|
| Requests      | <u>Purchasing requests matching</u> |
| e-mail        | Send E-mail                         |