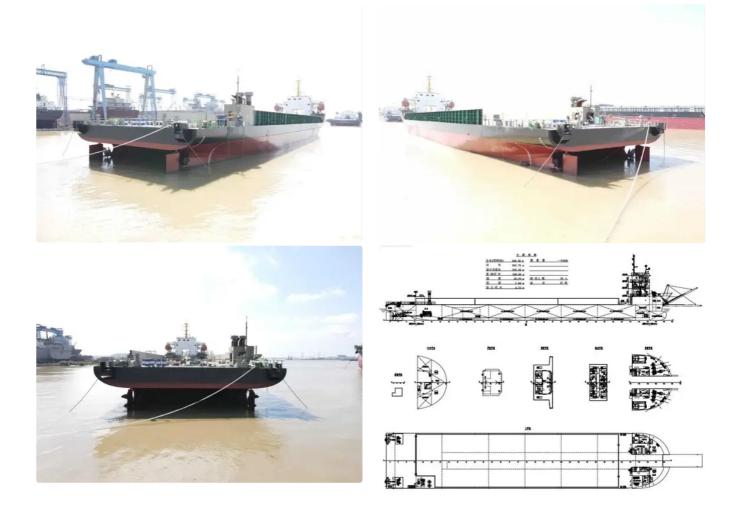

id 6133 Barge

4.22

5160

Ship id 6133 Category <u>Barge</u> Hull double bottom Build Year 2022 Price \$4,500,000 2022-07-06 Ship added date Added by **SeaBoats** Ship dimensions Length overall (LOA), m 108.2 LBP 100.6 Depth, m 5.8

Vessel draft, m

BRAND NEW - 7000t Deck Barge

| Similar ships | Show similar ships           |
|---------------|------------------------------|
| Requests      | Purchasing requests matching |
| e-mail        | Send E-mail                  |