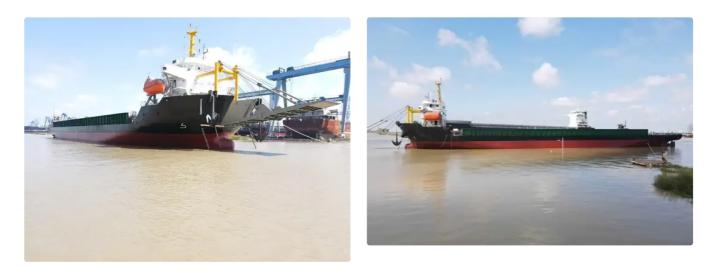

id 6133 Barge

4.22

5160

Ship id 6133 Category <u>Barge</u> Hull double bottom Build Year 2022 Price \$4,500,000 2022-07-06 Ship added date Added by **SeaBoats** Ship dimensions Length overall (LOA), m 108.2 LBP 100.6 Depth, m 5.8

Vessel draft, m

BRAND NEW - 7000t Deck Barge

| Similar ships | Show similar ships           |
|---------------|------------------------------|
| Requests      | Purchasing requests matching |
| e-mail        | Send E-mail                  |