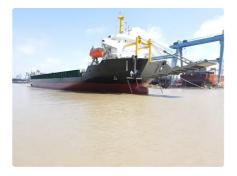

id 6133 Barge

4.22

5160

Ship id 6133 Category <u>Barge</u> Hull double bottom Build Year 2022 Price \$4,500,000 2022-07-06 Ship added date Added by **SeaBoats** Ship dimensions Length overall (LOA), m 108.2 LBP 100.6 Depth, m 5.8

Vessel draft, m

BRAND NEW - 7000t Deck Barge

| Similar ships | Show similar ships           |
|---------------|------------------------------|
| Requests      | Purchasing requests matching |
| e-mail        | Send E-mail                  |