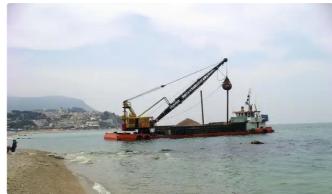

| 1.6   |
|                         |                                                             |       |

| Additional | Information |
|------------|-------------|
|            |             |

| Additional informat |                              |
|---------------------|------------------------------|
| Main Engine         | 2 X DEUTZ MWM, 381BHP        |
| Self-propelled      |                              |
|                     |                              |
| Similar ships       | Show similar ships           |
| Requests            | Purchasing requests matching |
| e-mail              | Send E-mail                  |

SELF PROPELLED CRANE BARGE





## Ships.trade

web-site: <u>ships.trade</u> phone: +380934480633 e-mail: <u>info@ships.trade</u>