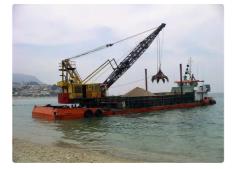

## id 6134 Barge

Measured weight GRT 282 NRT 282

| Ship id                 | 6134                                                        |       |
|-------------------------|-------------------------------------------------------------|-------|
| Category                | Barge                                                       |       |
| Class                   | RINA                                                        |       |
| Build Year              | 1982                                                        |       |
| Ship added date         | 2022-07-06                                                  |       |
| Added by                | <u>Georgia Sgouraki (GO SHIPPING &amp; MANAGEMENT Inc.)</u> |       |
| Ship dimensio           | ons                                                         |       |
| Length overall (LOA), m |                                                             | 39.87 |
| Depth, m                |                                                             | 2.45  |
| Vessel draft, m         |                                                             | 1.6   |
|                         |                                                             |       |

SELF PROPELLED CRANE BARGE