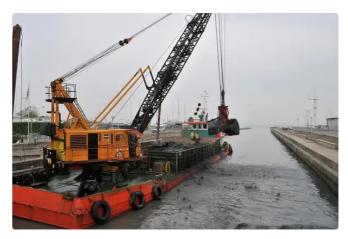

## id 6134 Barge

Measured weight GRT 282 NRT 282

| Ship id                 | 6134                                                        |       |
|-------------------------|-------------------------------------------------------------|-------|
| Category                | Barge                                                       |       |
| Class                   | RINA                                                        |       |
| Build Year              | 1982                                                        |       |
| Ship added date         | 2022-07-06                                                  |       |
| Added by                | <u>Georgia Sgouraki (GO SHIPPING &amp; MANAGEMENT Inc.)</u> |       |
| Ship dimensio           | ons                                                         |       |
| Length overall (LOA), m |                                                             | 39.87 |
| Depth, m                |                                                             | 2.45  |
| Vessel draft, m         |                                                             | 1.6   |
|                         |                                                             |       |

SELF PROPELLED CRANE BARGE