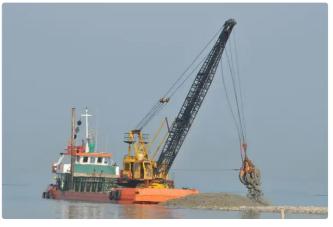

## id 6134 Barge

Measured weight GRT 282 NRT 282

| Ship id                 | 6134                                                        |       |
|-------------------------|-------------------------------------------------------------|-------|
| Category                | Barge                                                       |       |
| Class                   | RINA                                                        |       |
| Build Year              | 1982                                                        |       |
| Ship added date         | 2022-07-06                                                  |       |
| Added by                | <u>Georgia Sgouraki (GO SHIPPING &amp; MANAGEMENT Inc.)</u> |       |
| Ship dimensio           | ons                                                         |       |
| Length overall (LOA), m |                                                             | 39.87 |
| Depth, m                |                                                             | 2.45  |
| Vessel draft, m         |                                                             | 1.6   |
|                         |                                                             |       |

SELF PROPELLED CRANE BARGE