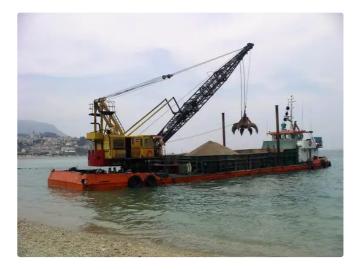

## id 6134 Barge

Measured weight GRT 282 NRT 282

| Ship id                 | 6134                                                        |       |
|-------------------------|-------------------------------------------------------------|-------|
| Category                | Barge                                                       |       |
| Class                   | RINA                                                        |       |
| Build Year              | 1982                                                        |       |
| Ship added date         | 2022-07-06                                                  |       |
| Added by                | <u>Georgia Sgouraki (GO SHIPPING &amp; MANAGEMENT Inc.)</u> |       |
| Ship dimensio           | ons                                                         |       |
| Length overall (LOA), m |                                                             | 39.87 |
| Depth, m                |                                                             | 2.45  |
| Vessel draft, m         |                                                             | 1.6   |
|                         |                                                             |       |

SELF PROPELLED CRANE BARGE