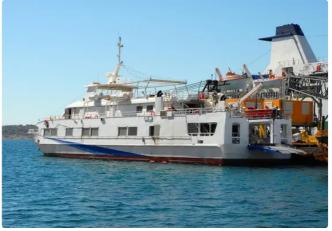

### SMALL DAY RO/PAX FERRY

| Ship id         | 6135                                             |
|-----------------|--------------------------------------------------|
| Category        | Ferry vessel                                     |
| Class           | RINA                                             |
| Build Year      | 2004                                             |
| Ship added date | 2022-07-06                                       |
| Added by        | Georgia Sgouraki (GO SHIPPING & MANAGEMENT Inc.) |

# Ship dimensions

| Length overall (LOA), m | 46.96 |
|-------------------------|-------|
| Depth, m                | 6     |
| Vessel draft, m         | 1.65  |