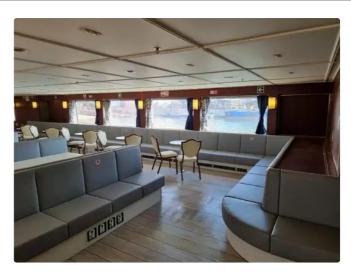

# Ferry vessel

### SMALL DAY RO/PAX FERRY

| Ship id         | 6135                                             |
|-----------------|--------------------------------------------------|
| Category        | Ferry vessel                                     |
| Class           | RINA                                             |
| Build Year      | 2004                                             |
| Ship added date | 2022-07-06                                       |
| Added by        | Georgia Sgouraki (GO SHIPPING & MANAGEMENT Inc.) |