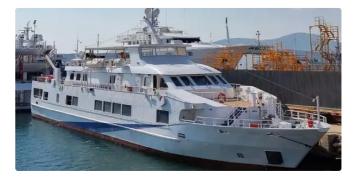

### SMALL DAY RO/PAX FERRY

| Ship id         | 6135                                             |
|-----------------|--------------------------------------------------|
| Category        | Ferry vessel                                     |
| Class           | RINA                                             |
| Build Year      | 2004                                             |
| Ship added date | 2022-07-06                                       |
| Added by        | Georgia Sgouraki (GO SHIPPING & MANAGEMENT Inc.) |

# Ship dimensions

| Length overall (LOA), m | 46.96 |
|-------------------------|-------|
| Depth, m                | 6     |
| Vessel draft, m         | 1.65  |