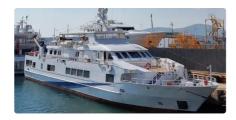

### SMALL DAY RO/PAX FERRY

| Ship id         | 6135                                             |
|-----------------|--------------------------------------------------|
| Category        | Ferry vessel                                     |
| Class           | RINA                                             |
| Build Year      | 2004                                             |
| Ship added date | 2022-07-06                                       |
| Added by        | Georgia Sgouraki (GO SHIPPING & MANAGEMENT Inc.) |

# Ship dimensions

| Length overall (LOA), m | 46.96 |
|-------------------------|-------|
| Depth, m                | 6     |
| Vessel draft, m         | 1.65  |