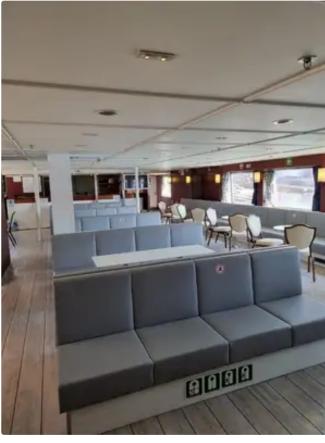

# Ferry vessel

### SMALL DAY RO/PAX FERRY

| Ship id         | 6135                                             |
|-----------------|--------------------------------------------------|
| Category        | Ferry vessel                                     |
| Class           | RINA                                             |
| Build Year      | 2004                                             |
| Ship added date | 2022-07-06                                       |
| Added by        | Georgia Sgouraki (GO SHIPPING & MANAGEMENT Inc.) |