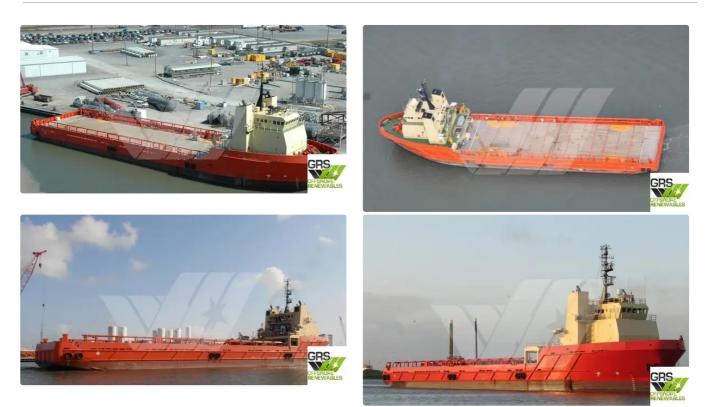

## <sup>id 6136</sup> Supply ship

4

| 85m / DP 2 Platform Supply | Vessel for Sale / #1066775 |       |
|----------------------------|----------------------------|-------|
| Ship id                    | 6136                       |       |
| Category                   | Supply ship                |       |
| Build Year                 | 2007                       |       |
| Flag                       | United States              |       |
| Ship added date            | 2022-07-06                 |       |
| Added by                   | GRS.OFFSHORE RENEWABLES    |       |
| Ship dimensions            |                            |       |
| Length overall (LOA), m    |                            | 85.34 |
| Depth, m                   |                            | 4     |
| Vessel draft, m            |                            | 6.25  |
|                            |                            |       |
|                            |                            |       |
|                            |                            | 1     |