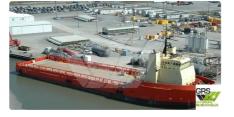

## <sup>id 6136</sup> Supply ship

4

| 85m / DP 2 Platform Supply | Vessel for Sale / #1066775 |       |
|----------------------------|----------------------------|-------|
| Ship id                    | 6136                       |       |
| Category                   | Supply ship                |       |
| Build Year                 | 2007                       |       |
| Flag                       | United States              |       |
| Ship added date            | 2022-07-06                 |       |
| Added by                   | GRS.OFFSHORE RENEWABLES    |       |
| Ship dimensions            |                            |       |
| Length overall (LOA), m    |                            | 85.34 |
| Depth, m                   |                            | 4     |
| Vessel draft, m            |                            | 6.25  |
|                            |                            |       |
|                            |                            |       |
|                            |                            | 1     |