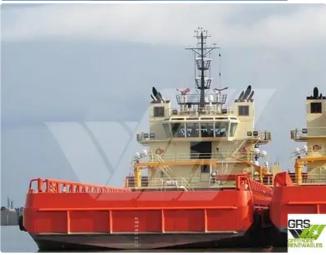

# 85m / DP 2 Platform Supply Vessel for Sale / #1071808

| Ship id         | 6138                    |
|-----------------|-------------------------|
| Category        | <u>Supply ship</u>      |
| Build Year      | 2009                    |
| Flag            | United States           |
| Ship added date | 2022-07-06              |
| Added by        | GRS.OFFSHORE RENEWABLES |

## Ship dimensions

| Length overall (LOA), m | 85.36 |
|-------------------------|-------|
| Depth, m                | 6     |
| Vessel draft, m         | 6.24  |