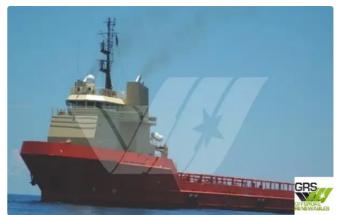

# 85m / DP 2 Platform Supply Vessel for Sale / #1071808

| Ship id         | 6138                    |
|-----------------|-------------------------|
| Category        | <u>Supply ship</u>      |
| Build Year      | 2009                    |
| Flag            | United States           |
| Ship added date | 2022-07-06              |
| Added by        | GRS.OFFSHORE RENEWABLES |