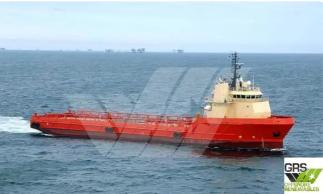

# 85m / DP 2 Platform Supply Vessel for Sale / #1071808

| Ship id         | 6138                    |
|-----------------|-------------------------|
| Category        | <u>Supply ship</u>      |
| Build Year      | 2009                    |
| Flag            | United States           |
| Ship added date | 2022-07-06              |
| Added by        | GRS.OFFSHORE RENEWABLES |

## Ship dimensions

| Length overall (LOA), m | 85.36 |
|-------------------------|-------|
| Depth, m                | 6     |
| Vessel draft, m         | 6.24  |