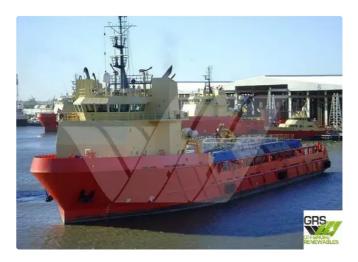

# 85m / DP 2 Platform Supply Vessel for Sale / #1071808

| Ship id         | 6138                    |
|-----------------|-------------------------|
| Category        | <u>Supply ship</u>      |
| Build Year      | 2009                    |
| Flag            | United States           |
| Ship added date | 2022-07-06              |
| Added by        | GRS.OFFSHORE RENEWABLES |