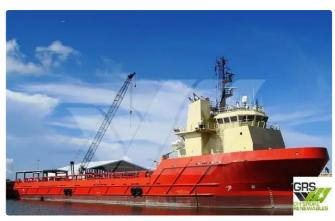

# 85m / DP 2 Platform Supply Vessel for Sale / #1071808

| Ship id         | 6138                    |
|-----------------|-------------------------|
| Category        | <u>Supply ship</u>      |
| Build Year      | 2009                    |
| Flag            | United States           |
| Ship added date | 2022-07-06              |
| Added by        | GRS.OFFSHORE RENEWABLES |

## Ship dimensions

| Length overall (LOA), m | 85.36 |
|-------------------------|-------|
| Depth, m                | 6     |
| Vessel draft, m         | 6.24  |