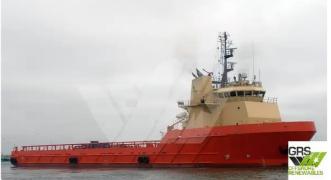

# 85m / DP 2 Platform Supply Vessel for Sale / #1071808

| Ship id         | 6138                    |
|-----------------|-------------------------|
| Category        | <u>Supply ship</u>      |
| Build Year      | 2009                    |
| Flag            | United States           |
| Ship added date | 2022-07-06              |
| Added by        | GRS.OFFSHORE RENEWABLES |