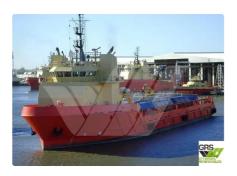

# 85m / DP 2 Platform Supply Vessel for Sale / #1071808

| Ship id         | 6138                    |
|-----------------|-------------------------|
| Category        | <u>Supply ship</u>      |
| Build Year      | 2009                    |
| Flag            | United States           |
| Ship added date | 2022-07-06              |
| Added by        | GRS.OFFSHORE RENEWABLES |