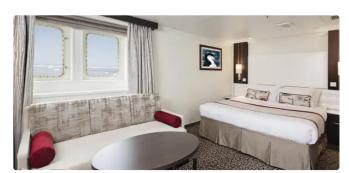

## RoPax ship

#### 458' Expedition Cruise Ship

| Ship id         | 6145                         |
|-----------------|------------------------------|
| Category        | RoPax ship                   |
| Build Year      | 1985                         |
| Price           | \$10,750,000                 |
| Ship added date | 2022-07-20                   |
| Added by        | <u>Lager Yacht Brokerage</u> |