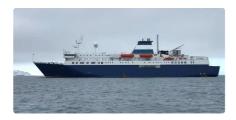

## RoPax ship

#### 458' Expedition Cruise Ship

| Ship id         | 6145                         |
|-----------------|------------------------------|
| Category        | RoPax ship                   |
| Build Year      | 1985                         |
| Price           | \$10,750,000                 |
| Ship added date | 2022-07-20                   |
| Added by        | <u>Lager Yacht Brokerage</u> |