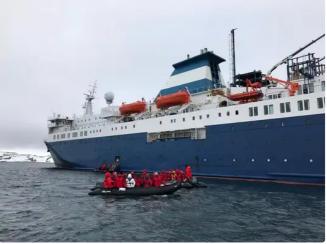

### Additional Information

| Main Engine    | 4 x Sulzer Skoda 6ZL40/48 Diesels(3,200 KW) each @530 rpm |
|----------------|-----------------------------------------------------------|
| Self-propelled |                                                           |
| Passengers     | 240                                                       |