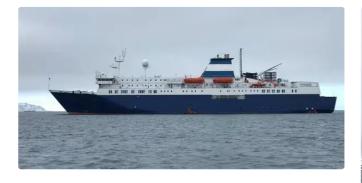

## RoPax ship

#### 458' Expedition Cruise Ship

| Ship id         | 6145                         |
|-----------------|------------------------------|
| Category        | RoPax ship                   |
| Build Year      | 1985                         |
| Price           | \$10,750,000                 |
| Ship added date | 2022-07-20                   |
| Added by        | <u>Lager Yacht Brokerage</u> |