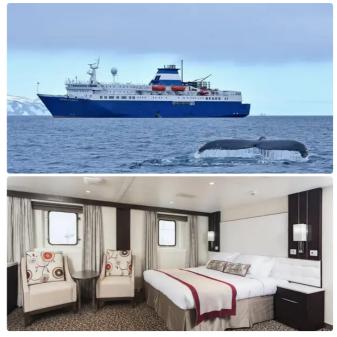

## RoPax ship

#### 458' Expedition Cruise Ship

| Ship id         | 6145                         |
|-----------------|------------------------------|
| Category        | RoPax ship                   |
| Build Year      | 1985                         |
| Price           | \$10,750,000                 |
| Ship added date | 2022-07-20                   |
| Added by        | <u>Lager Yacht Brokerage</u> |