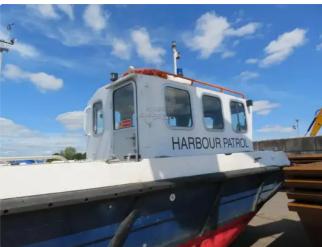

### 2002 Souter 8.4m Patrol Vessel

| Ship id         | 6150           |
|-----------------|----------------|
| Category        | Scrap metal    |
| Build Year      | 2002           |
| Price           | £30,000        |
| Ship added date | 2022-07-16     |
| Added by        | Boatshed Wales |