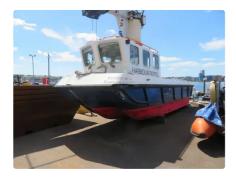

### 2002 Souter 8.4m Patrol Vessel

| Ship id         | 6150           |
|-----------------|----------------|
| Category        | Scrap metal    |
| Build Year      | 2002           |
| Price           | £30,000        |
| Ship added date | 2022-07-16     |
| Added by        | Boatshed Wales |

## Ship dimensions

| Length overall (LOA), m | 8.4  |
|-------------------------|------|
| Vessel draft, m         | 0.38 |