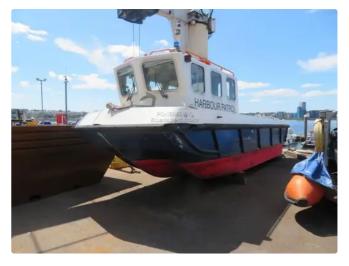

### 2002 Souter 8.4m Patrol Vessel

| Ship id         | 6150           |
|-----------------|----------------|
| Category        | Scrap metal    |
| Build Year      | 2002           |
| Price           | £30,000        |
| Ship added date | 2022-07-16     |
| Added by        | Boatshed Wales |

## Ship dimensions

| Length overall (LOA), m | 8.4  |
|-------------------------|------|
| Vessel draft, m         | 0.38 |