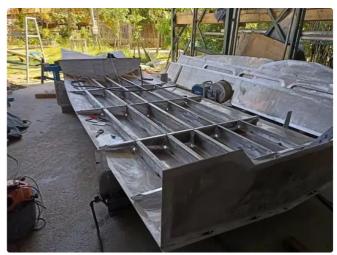

## NEW BUILD - 6m Sled

| Ship id         | 6151            |
|-----------------|-----------------|
| Category        | Work boats      |
| Price           | \$22,000        |
| Ship added date | 2022-07-16      |
| Added by        | <u>SeaBoats</u> |