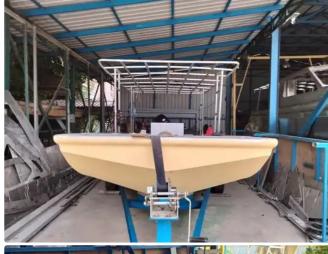

## Work boats

## NEW BUILD - 6m Sled

| Ship id         | 6151            |
|-----------------|-----------------|
| Category        | Work boats      |
| Price           | \$22,000        |
| Ship added date | 2022-07-16      |
| Added by        | <u>SeaBoats</u> |

## Ship dimensions

Length overall (LOA), m 6

## **Additional Information**

Self-propelled

| Decks      | 1  |
|------------|----|
| Passengers | 14 |

| Similar ships | Show similar ships           |
|---------------|------------------------------|
| Requests      | Purchasing requests matching |
| e-mail        | Send E-mail                  |