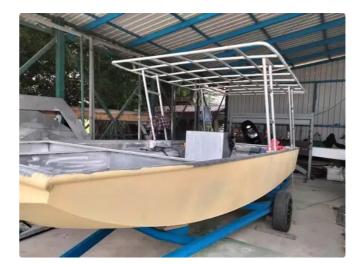

## Work boats

## NEW BUILD - 6m Sled

| Ship id         | 6151            |
|-----------------|-----------------|
| Category        | Work boats      |
| Price           | \$22,000        |
| Ship added date | 2022-07-16      |
| Added by        | <u>SeaBoats</u> |

## Ship dimensions

Length overall (LOA), m 6

## **Additional Information**

Self-propelled

| Decks      | 1  |
|------------|----|
| Passengers | 14 |

| Similar ships | Show similar ships           |
|---------------|------------------------------|
| Requests      | Purchasing requests matching |
| e-mail        | Send E-mail                  |