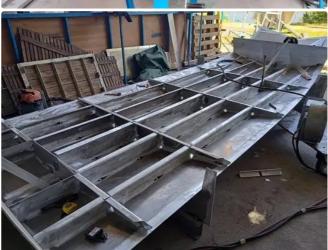

## NEW BUILD - 6m Sled

| Ship id         | 6151            |
|-----------------|-----------------|
| Category        | Work boats      |
| Price           | \$22,000        |
| Ship added date | 2022-07-16      |
| Added by        | <u>SeaBoats</u> |