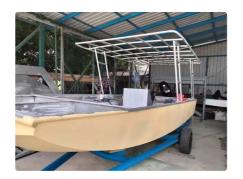

## Work boats

## NEW BUILD - 6m Sled

| Ship id         | 6151            |
|-----------------|-----------------|
| Category        | Work boats      |
| Price           | \$22,000        |
| Ship added date | 2022-07-16      |
| Added by        | <u>SeaBoats</u> |

## Ship dimensions

Length overall (LOA), m 6

## **Additional Information**

Self-propelled

| Decks      | 1  |
|------------|----|
| Passengers | 14 |

| Similar ships | Show similar ships           |
|---------------|------------------------------|
| Requests      | Purchasing requests matching |
| e-mail        | Send E-mail                  |