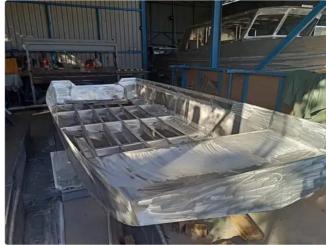

## NEW BUILD - 6m Sled

| Ship id         | 6151            |
|-----------------|-----------------|
| Category        | Work boats      |
| Price           | \$22,000        |
| Ship added date | 2022-07-16      |
| Added by        | <u>SeaBoats</u> |