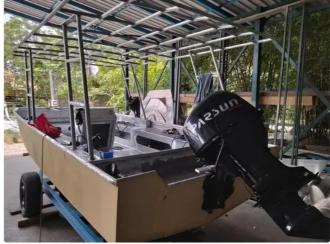

## Work boats

## NEW BUILD - 6m Sled

| Ship id         | 6151            |
|-----------------|-----------------|
| Category        | Work boats      |
| Price           | \$22,000        |
| Ship added date | 2022-07-16      |
| Added by        | <u>SeaBoats</u> |

## Ship dimensions

Length overall (LOA), m 6

## **Additional Information**

Self-propelled

| Decks      | 1  |
|------------|----|
| Passengers | 14 |

| Similar ships | Show similar ships           |
|---------------|------------------------------|
| Requests      | Purchasing requests matching |
| e-mail        | Send E-mail                  |