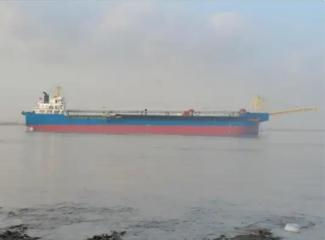

## <sup>id 6152</sup> Dredger

## NEW 15000t 3-in-1 Sand Carrier Dredgers

| Ship id         | 6152            |
|-----------------|-----------------|
| Category        | Dredger         |
| Build Year      | 2021            |
| Flag            | Niue            |
| Price           | \$12,000,000    |
| Ship added date | 2022-07-16      |
| Added by        | <u>SeaBoats</u> |
|                 |                 |

## Ship dimensions

| Length overall (LOA), m | 140.11                       |  |  |  |
|-------------------------|------------------------------|--|--|--|
| Depth, m                | 9                            |  |  |  |
| Vessel draft, m         | 6.25                         |  |  |  |
| Additional Information  |                              |  |  |  |
| Main Engine             | Ningdong 2 x 1471KW          |  |  |  |
| Self-propelled          |                              |  |  |  |
| Decks                   | 1                            |  |  |  |
|                         |                              |  |  |  |
| Similar ships           | Show similar ships           |  |  |  |
| Requests                | Purchasing requests matching |  |  |  |
| e-mail                  | Send E-mail                  |  |  |  |