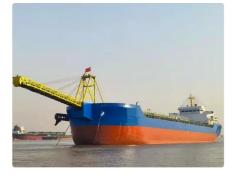

## <sup>id 6152</sup> Dredger

## NEW 15000t 3-in-1 Sand Carrier Dredgers

| Ship id         | 6152            |
|-----------------|-----------------|
| Category        | Dredger         |
| Build Year      | 2021            |
| Flag            | Niue            |
| Price           | \$12,000,000    |
| Ship added date | 2022-07-16      |
| Added by        | <u>SeaBoats</u> |
|                 |                 |

## Ship dimensions

| Length overall (LOA), m | 140.11                       |  |  |  |
|-------------------------|------------------------------|--|--|--|
| Depth, m                | 9                            |  |  |  |
| Vessel draft, m         | 6.25                         |  |  |  |
| Additional Information  |                              |  |  |  |
| Main Engine             | Ningdong 2 x 1471KW          |  |  |  |
| Self-propelled          |                              |  |  |  |
| Decks                   | 1                            |  |  |  |
|                         |                              |  |  |  |
| Similar ships           | Show similar ships           |  |  |  |
| Requests                | Purchasing requests matching |  |  |  |
| e-mail                  | Send E-mail                  |  |  |  |