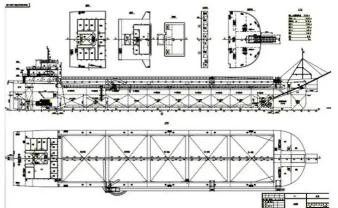

## <sup>id 6152</sup> Dredger

## NEW 15000t 3-in-1 Sand Carrier Dredgers

| Ship id         | 6152            |
|-----------------|-----------------|
| Category        | Dredger         |
| Build Year      | 2021            |
| Flag            | Niue            |
| Price           | \$12,000,000    |
| Ship added date | 2022-07-16      |
| Added by        | <u>SeaBoats</u> |
|                 |                 |

## Ship dimensions

| Length overall (LOA), m | 140.11                       |  |  |  |
|-------------------------|------------------------------|--|--|--|
| Depth, m                | 9                            |  |  |  |
| Vessel draft, m         | 6.25                         |  |  |  |
| Additional Information  |                              |  |  |  |
| Main Engine             | Ningdong 2 x 1471KW          |  |  |  |
| Self-propelled          |                              |  |  |  |
| Decks                   | 1                            |  |  |  |
|                         |                              |  |  |  |
| Similar ships           | Show similar ships           |  |  |  |
| Requests                | Purchasing requests matching |  |  |  |
| e-mail                  | Send E-mail                  |  |  |  |