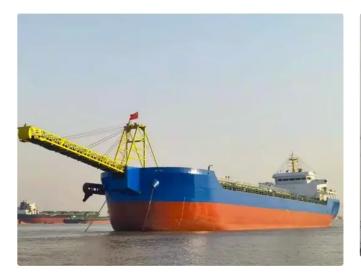

## <sup>id 6152</sup> Dredger

## NEW 15000t 3-in-1 Sand Carrier Dredgers

| Ship id         | 6152            |
|-----------------|-----------------|
| Category        | Dredger         |
| Build Year      | 2021            |
| Flag            | Niue            |
| Price           | \$12,000,000    |
| Ship added date | 2022-07-16      |
| Added by        | <u>SeaBoats</u> |
|                 |                 |

## Ship dimensions

| Length overall (LOA), m | 140.11                       |  |  |  |
|-------------------------|------------------------------|--|--|--|
| Depth, m                | 9                            |  |  |  |
| Vessel draft, m         | 6.25                         |  |  |  |
| Additional Information  |                              |  |  |  |
| Main Engine             | Ningdong 2 x 1471KW          |  |  |  |
| Self-propelled          |                              |  |  |  |
| Decks                   | 1                            |  |  |  |
|                         |                              |  |  |  |
| Similar ships           | Show similar ships           |  |  |  |
| Requests                | Purchasing requests matching |  |  |  |
| e-mail                  | Send E-mail                  |  |  |  |