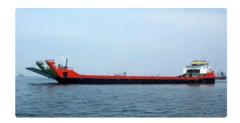

# Landing Craft, Tank

#### 75m LCT, 90 TEU

| Ship id         | 6153                       |
|-----------------|----------------------------|
| Category        | <u>Landing Craft, Tank</u> |
| Build Year      | 2011                       |
| Flag            | Indonesia                  |
| Price           | \$2,650,000                |
| Ship added date | 2022-07-16                 |
| Added by        | <u>SeaBoats</u>            |