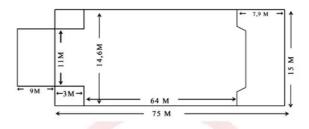

## Ship dimensions

| Length overall (LOA), m | 75  |
|-------------------------|-----|
| Vessel draft, m         | 3.8 |