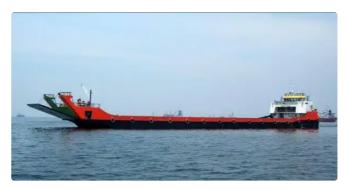

# Landing Craft, Tank

#### 75m LCT, 90 TEU

| Ship id         | 6153                       |
|-----------------|----------------------------|
| Category        | <u>Landing Craft, Tank</u> |
| Build Year      | 2011                       |
| Flag            | Indonesia                  |
| Price           | \$2,650,000                |
| Ship added date | 2022-07-16                 |
| Added by        | <u>SeaBoats</u>            |