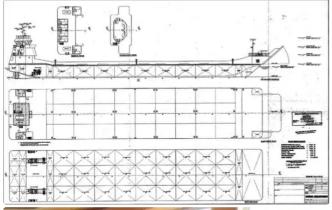

## Ship dimensions

| Length overall (LOA), m | 75  |
|-------------------------|-----|
| Vessel draft, m         | 3.8 |