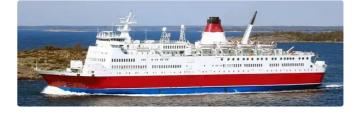

<sup>id 6154</sup> RORO ship

| Ship id                 | 6154                  |     |
|-------------------------|-----------------------|-----|
| Category                | RORO ship             |     |
| Ice class               | 1                     |     |
| Class                   | GL                    |     |
| Build Year              | 1980                  |     |
| Price                   | \$18,500,000          |     |
| Ship added date         | 2022-07-15            |     |
| Added by                | Lager Yacht Brokerage |     |
| Ship dimensions         |                       |     |
| Length overall (LOA), m |                       | 452 |
| Vessel draft, m         |                       | 5.4 |