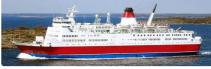

<sup>id 6154</sup> RORO ship

| Ship id                 | 6154                  |     |
|-------------------------|-----------------------|-----|
| Category                | RORO ship             |     |
| Ice class               | 1                     |     |
| Class                   | GL                    |     |
| Build Year              | 1980                  |     |
| Price                   | \$18,500,000          |     |
| Ship added date         | 2022-07-15            |     |
| Added by                | Lager Yacht Brokerage |     |
| Ship dimensions         |                       |     |
| Length overall (LOA), m |                       | 452 |
| Vessel draft, m         |                       | 5.4 |