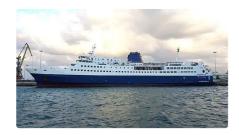

#### 404' RoPax Night Ferry

| Ship id       | 6155                  |
|---------------|-----------------------|
| Category      | RORO ship             |
| Class         | Rina                  |
| Build Year    | 1974                  |
|               |                       |
| Flag          | Greece                |
| Flag<br>Price | Greece<br>\$5,500,000 |
|               |                       |

## Measured weight

| DWT | 1471 |
|-----|------|
| GRT | 4985 |
| NRT | 2938 |

## Ship dimensions

| Length overall (LOA), m | 404 |
|-------------------------|-----|
| Vessel draft, m         | 4.7 |

#### Self-propelled

| Decks      | 1   |
|------------|-----|
| Passengers | 680 |

| Similar ships | Show similar ships           |
|---------------|------------------------------|
| Requests      | Purchasing requests matching |
| e-mail        | Send E-mail                  |