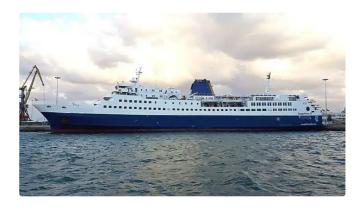

#### 404' RoPax Night Ferry

| Ship id       | 6155                  |
|---------------|-----------------------|
| Category      | RORO ship             |
| Class         | Rina                  |
| Build Year    | 1974                  |
|               |                       |
| Flag          | Greece                |
| Flag<br>Price | Greece<br>\$5,500,000 |
|               |                       |

## Measured weight

| DWT | 1471 |
|-----|------|
| GRT | 4985 |
| NRT | 2938 |

## Ship dimensions

| Length overall (LOA), m | 404 |
|-------------------------|-----|
| Vessel draft, m         | 4.7 |

#### Self-propelled

| Decks      | 1   |
|------------|-----|
| Passengers | 680 |

| Similar ships | Show similar ships           |
|---------------|------------------------------|
| Requests      | Purchasing requests matching |
| e-mail        | Send E-mail                  |