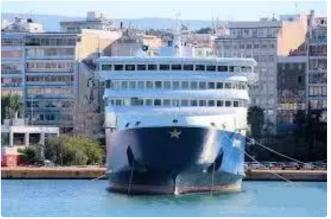

#### 404' RoPax Night Ferry

| Ship id       | 6155                  |
|---------------|-----------------------|
| Category      | RORO ship             |
| Class         | Rina                  |
| Build Year    | 1974                  |
|               |                       |
| Flag          | Greece                |
| Flag<br>Price | Greece<br>\$5,500,000 |
|               |                       |

## Measured weight

| DWT | 1471 |
|-----|------|
| GRT | 4985 |
| NRT | 2938 |

## Ship dimensions

| Length overall (LOA), m | 404 |
|-------------------------|-----|
| Vessel draft, m         | 4.7 |

#### Self-propelled

| Decks      | 1   |
|------------|-----|
| Passengers | 680 |

| Similar ships | Show similar ships           |
|---------------|------------------------------|
| Requests      | Purchasing requests matching |
| e-mail        | Send E-mail                  |