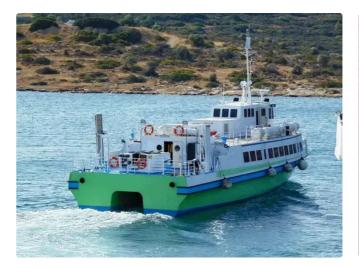

## id 6163 Catamaran

|                         | 110PAX CATAMARAN            |                                      |
|-------------------------|-----------------------------|--------------------------------------|
|                         | Ship id                     | 6163                                 |
|                         | Category                    | Catamaran                            |
|                         | Class                       | INSB                                 |
|                         | Build Year                  | 1982                                 |
|                         | Ship added date             | 2022-07-21                           |
|                         | Added by                    | Bastian Andres (Blue Ocean Shipping) |
| Ship dimensions         |                             |                                      |
| Length overall (LOA), m |                             | 29                                   |
| Vessel draft, m         |                             | 1.3                                  |
| Additional Information  |                             |                                      |
| Main Engine             | 2 X BAUDOUIN, 1800BHP       |                                      |
| Self-propelled          |                             |                                      |
|                         |                             |                                      |
| Similar ships S         | <u>how similar ships</u>    |                                      |
| Requests Pr             | urchasing requests matching |                                      |
| e-mail Se               | end E-mail                  |                                      |