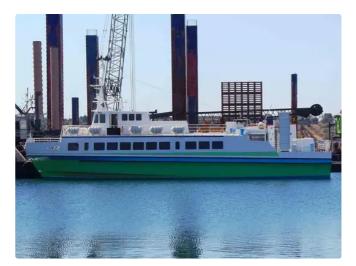

## id 6163 Catamaran

|                         | 110PAX CATAMARAN            |                                      |
|-------------------------|-----------------------------|--------------------------------------|
|                         | Ship id                     | 6163                                 |
|                         | Category                    | Catamaran                            |
|                         | Class                       | INSB                                 |
|                         | Build Year                  | 1982                                 |
|                         | Ship added date             | 2022-07-21                           |
|                         | Added by                    | Bastian Andres (Blue Ocean Shipping) |
| Ship dimensions         |                             |                                      |
| Length overall (LOA), m |                             | 29                                   |
| Vessel draft, m         |                             | 1.3                                  |
| Additional Information  |                             |                                      |
| Main Engine             | 2 X BAUDOUIN, 1800BHP       |                                      |
| Self-propelled          |                             |                                      |
|                         |                             |                                      |
| Similar ships S         | <u>how similar ships</u>    |                                      |
| Requests Pr             | urchasing requests matching |                                      |
| e-mail Se               | end E-mail                  |                                      |