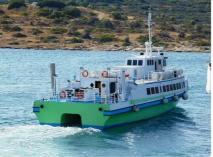

## id 6163 Catamaran

|                         | 110PAX CATAMARAN            |                                      |
|-------------------------|-----------------------------|--------------------------------------|
|                         | Ship id                     | 6163                                 |
|                         | Category                    | Catamaran                            |
|                         | Class                       | INSB                                 |
|                         | Build Year                  | 1982                                 |
|                         | Ship added date             | 2022-07-21                           |
|                         | Added by                    | Bastian Andres (Blue Ocean Shipping) |
| Ship dimensions         |                             |                                      |
| Length overall (LOA), m |                             | 29                                   |
| Vessel draft, m         |                             | 1.3                                  |
| Additional Information  |                             |                                      |
| Main Engine             | 2 X BAUDOUIN, 1800BHP       |                                      |
| Self-propelled          |                             |                                      |
|                         |                             |                                      |
| Similar ships S         | <u>how similar ships</u>    |                                      |
| Requests Pr             | urchasing requests matching |                                      |
| e-mail Se               | end E-mail                  |                                      |