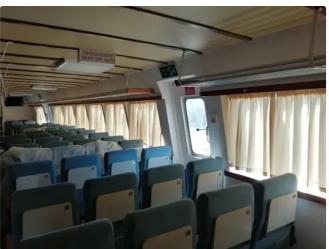

## id 6163 Catamaran

|                         | 110PAX CATAMARAN            |                                      |
|-------------------------|-----------------------------|--------------------------------------|
|                         | Ship id                     | 6163                                 |
|                         | Category                    | Catamaran                            |
|                         | Class                       | INSB                                 |
|                         | Build Year                  | 1982                                 |
|                         | Ship added date             | 2022-07-21                           |
|                         | Added by                    | Bastian Andres (Blue Ocean Shipping) |
| Ship dimensions         |                             |                                      |
| Length overall (LOA), m |                             | 29                                   |
| Vessel draft, m         |                             | 1.3                                  |
| Additional Information  |                             |                                      |
| Main Engine             | 2 X BAUDOUIN, 1800BHP       |                                      |
| Self-propelled          |                             |                                      |
|                         |                             |                                      |
| Similar ships S         | <u>how similar ships</u>    |                                      |
| Requests Pr             | urchasing requests matching |                                      |
| e-mail Se               | end E-mail                  |                                      |