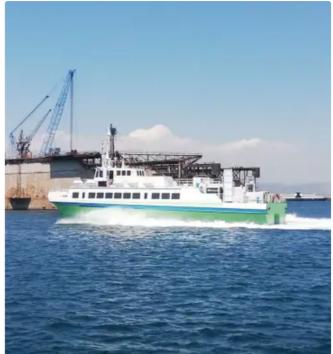

## id 6163 Catamaran

|                         | 110PAX CATAMARAN            |                                      |
|-------------------------|-----------------------------|--------------------------------------|
|                         | Ship id                     | 6163                                 |
|                         | Category                    | Catamaran                            |
|                         | Class                       | INSB                                 |
|                         | Build Year                  | 1982                                 |
|                         | Ship added date             | 2022-07-21                           |
|                         | Added by                    | Bastian Andres (Blue Ocean Shipping) |
| Ship dimensions         |                             |                                      |
| Length overall (LOA), m |                             | 29                                   |
| Vessel draft, m         |                             | 1.3                                  |
| Additional Information  |                             |                                      |
| Main Engine             | 2 X BAUDOUIN, 1800BHP       |                                      |
| Self-propelled          |                             |                                      |
|                         |                             |                                      |
| Similar ships S         | <u>how similar ships</u>    |                                      |
| Requests Pr             | urchasing requests matching |                                      |
| e-mail Se               | end E-mail                  |                                      |