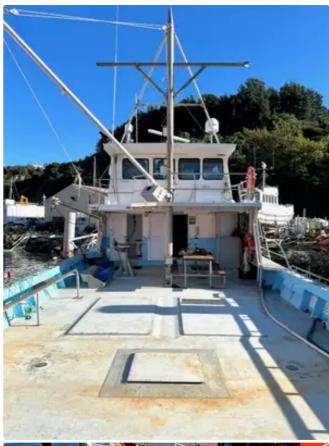

## Fishing Trawler

## 18.3m Cray Boat

| Ship id         | 6164                   |
|-----------------|------------------------|
| Category        | <u>Fishing Trawler</u> |
| Build Year      | 1992                   |
| Price           | \$520,000              |
| Ship added date | 2022-07-16             |
| Added by        | <u>SeaBoats</u>        |

## Ship dimensions

Length overall (LOA), m 18.3