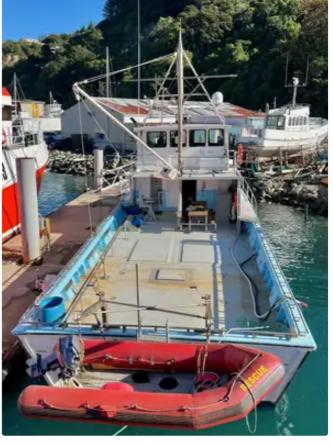

## Fishing Trawler

## 18.3m Cray Boat

| Ship id         | 6164                   |
|-----------------|------------------------|
| Category        | <u>Fishing Trawler</u> |
| Build Year      | 1992                   |
| Price           | \$520,000              |
| Ship added date | 2022-07-16             |
| Added by        | <u>SeaBoats</u>        |

## Ship dimensions

Length overall (LOA), m 18.3