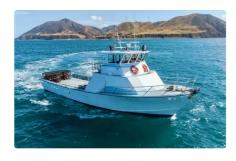

## Fishing Trawler

## 18.3m Cray Boat

| Ship id         | 6164                   |
|-----------------|------------------------|
| Category        | <u>Fishing Trawler</u> |
| Build Year      | 1992                   |
| Price           | \$520,000              |
| Ship added date | 2022-07-16             |
| Added by        | <u>SeaBoats</u>        |

## Ship dimensions

Length overall (LOA), m 18.3