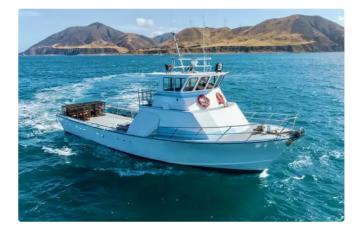

## Fishing Trawler

## 18.3m Cray Boat

| Ship id         | 6164                   |
|-----------------|------------------------|
| Category        | <u>Fishing Trawler</u> |
| Build Year      | 1992                   |
| Price           | \$520,000              |
| Ship added date | 2022-07-16             |
| Added by        | <u>SeaBoats</u>        |

## Ship dimensions

Length overall (LOA), m 18.3