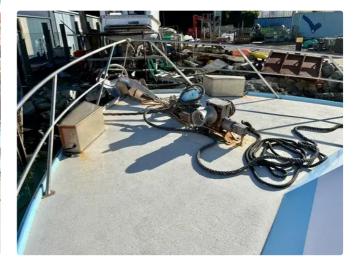

## Fishing Trawler

## 18.3m Cray Boat

| Ship id         | 6164                   |
|-----------------|------------------------|
| Category        | <u>Fishing Trawler</u> |
| Build Year      | 1992                   |
| Price           | \$520,000              |
| Ship added date | 2022-07-16             |
| Added by        | <u>SeaBoats</u>        |