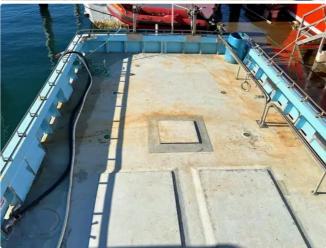

## Fishing Trawler

## 18.3m Cray Boat

| Ship id         | 6164                   |
|-----------------|------------------------|
| Category        | <u>Fishing Trawler</u> |
| Build Year      | 1992                   |
| Price           | \$520,000              |
| Ship added date | 2022-07-16             |
| Added by        | <u>SeaBoats</u>        |