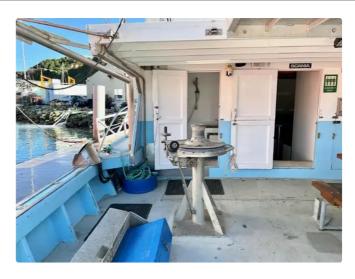

## Fishing Trawler

## 18.3m Cray Boat

| Ship id         | 6164                   |
|-----------------|------------------------|
| Category        | <u>Fishing Trawler</u> |
| Build Year      | 1992                   |
| Price           | \$520,000              |
| Ship added date | 2022-07-16             |
| Added by        | <u>SeaBoats</u>        |