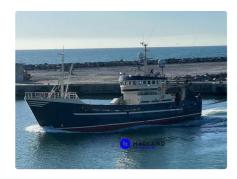

## Fishing Trawler

## WETFISH STERN TRAWLER

| Ship id         | 6165                          |
|-----------------|-------------------------------|
| Category        | <u>Fishing Trawler</u>        |
| Build Year      | 1986                          |
| Ship added date | 2022-07-18                    |
| Added by        | <u>Kristen Broe (Hagland)</u> |

## Ship dimensions

propelled

| Length overall (LOA), m | 35.4 |
|-------------------------|------|
| Beam, m                 | 7.2  |
| Depth, m                | 6    |