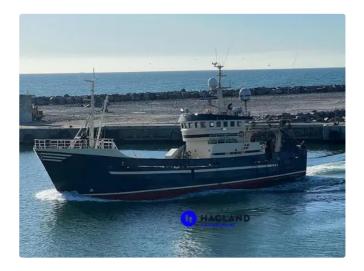

## Fishing Trawler

## WETFISH STERN TRAWLER

| Ship id         | 6165                          |
|-----------------|-------------------------------|
| Category        | <u>Fishing Trawler</u>        |
| Build Year      | 1986                          |
| Ship added date | 2022-07-18                    |
| Added by        | <u>Kristen Broe (Hagland)</u> |

## Ship dimensions

propelled

| Length overall (LOA), m | 35.4 |
|-------------------------|------|
| Beam, m                 | 7.2  |
| Depth, m                | 6    |