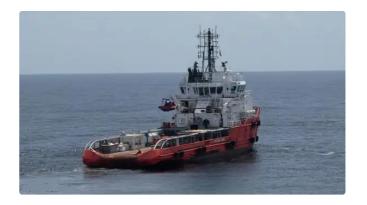

## <sup>id 6166</sup> Towboat

## 211' DP2 AHST Support Vessel

| Ship id         | 6166                  |
|-----------------|-----------------------|
| Category        | Towboat               |
| Class           | NV                    |
| Build Year      | 2002                  |
| Flag            | Singapore             |
| Price           | \$2,200,000           |
| Ship added date | 2022-07-22            |
| Added by        | Lager Yacht Brokerage |

## Additional Information

864

Measured weight

GRT

| Main Engine    | 2 x Bergen diesel engines each 2685 kW = 5370 kW |  |
|----------------|--------------------------------------------------|--|
| Self-propelled |                                                  |  |
|                |                                                  |  |