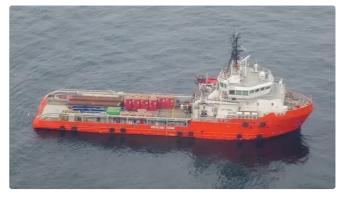

## <sup>id 6166</sup> Towboat

## 211' DP2 AHST Support Vessel

| Ship id         | 6166                  |
|-----------------|-----------------------|
| Category        | Towboat               |
| Class           | NV                    |
| Build Year      | 2002                  |
| Flag            | Singapore             |
| Price           | \$2,200,000           |
| Ship added date | 2022-07-22            |
| Added by        | Lager Yacht Brokerage |

## Additional Information

864

Measured weight

GRT

| Main Engine    | 2 x Bergen diesel engines each 2685 kW = 5370 kW |  |
|----------------|--------------------------------------------------|--|
| Self-propelled |                                                  |  |
|                |                                                  |  |