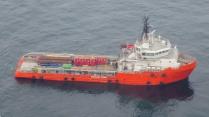

## <sup>id 6166</sup> Towboat

## 211' DP2 AHST Support Vessel

| Ship id         | 6166                  |
|-----------------|-----------------------|
| Category        | Towboat               |
| Class           | NV                    |
| Build Year      | 2002                  |
| Flag            | Singapore             |
| Price           | \$2,200,000           |
| Ship added date | 2022-07-22            |
| Added by        | Lager Yacht Brokerage |

## Additional Information

864

Measured weight

GRT

| Main Engine    | 2 x Bergen diesel engines each 2685 kW = 5370 kW |  |
|----------------|--------------------------------------------------|--|
| Self-propelled |                                                  |  |
|                |                                                  |  |