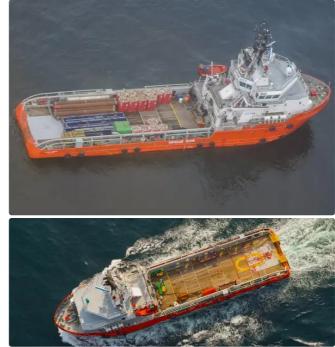

## <sup>id 6166</sup> Towboat

## 211' DP2 AHST Support Vessel

| Ship id         | 6166                  |
|-----------------|-----------------------|
| Category        | Towboat               |
| Class           | NV                    |
| Build Year      | 2002                  |
| Flag            | Singapore             |
| Price           | \$2,200,000           |
| Ship added date | 2022-07-22            |
| Added by        | Lager Yacht Brokerage |

## Additional Information

864

Measured weight

GRT

| Main Engine    | 2 x Bergen diesel engines each 2685 kW = 5370 kW |  |
|----------------|--------------------------------------------------|--|
| Self-propelled |                                                  |  |
|                |                                                  |  |