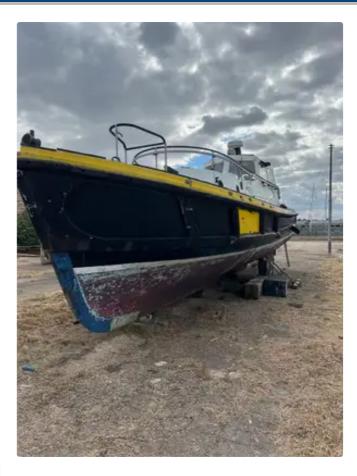

## Pilot boat

### 12.8m Nelson pilot boat - for quick sale

| Ship id         | 6168                                    |
|-----------------|-----------------------------------------|
| Category        | Pilot boat                              |
| Price           | £40,000                                 |
| Ship added date | 2022-07-22                              |
| Added by        | SnP Team (D. van der Kamp Shipsales BV) |