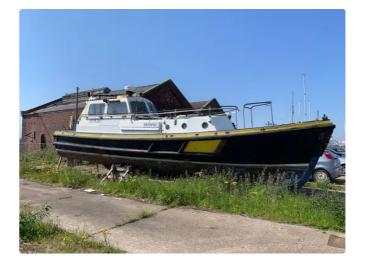

## Pilot boat

### 12.8m Nelson pilot boat - for quick sale

| Ship id         | 6168                                    |
|-----------------|-----------------------------------------|
| Category        | Pilot boat                              |
| Price           | £40,000                                 |
| Ship added date | 2022-07-22                              |
| Added by        | SnP Team (D. van der Kamp Shipsales BV) |