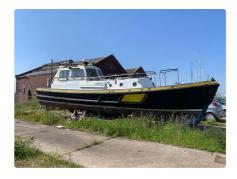

## Pilot boat

### 12.8m Nelson pilot boat - for quick sale

| Ship id         | 6168                                    |
|-----------------|-----------------------------------------|
| Category        | Pilot boat                              |
| Price           | £40,000                                 |
| Ship added date | 2022-07-22                              |
| Added by        | SnP Team (D. van der Kamp Shipsales BV) |