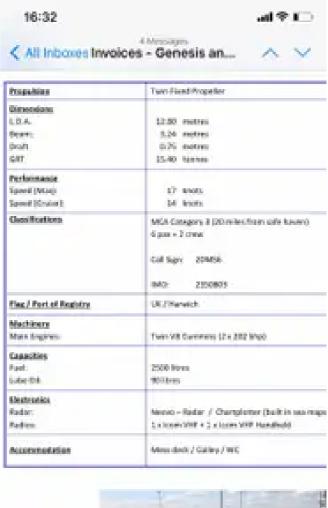

# Ship dimensions

| Length overall (LOA), m | 12.8 |
|-------------------------|------|
| Vessel draft, m         | 0.75 |

### Self-propelled

Crew 2

| Similar ships | Show similar ships           |
|---------------|------------------------------|
| Requests      | Purchasing requests matching |
| e-mail        | Send E-mail                  |