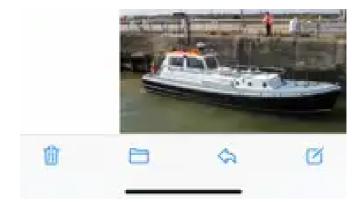

## Pilot boat

### 12.8m Nelson pilot boat - for quick sale

| Ship id         | 6168                                    |
|-----------------|-----------------------------------------|
| Category        | Pilot boat                              |
| Price           | £40,000                                 |
| Ship added date | 2022-07-22                              |
| Added by        | SnP Team (D. van der Kamp Shipsales BV) |