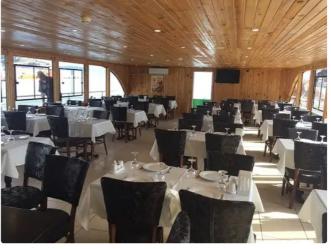

## Restaurant vessel

## 125PAX DAY CRUISER

| Ship id         | 6170                  |
|-----------------|-----------------------|
| Category        | Restaurant vessel     |
| Build Year      | 2015                  |
| Flag            | Nigeria               |
| Ship added date | 2022-07-21            |
| Added by        | <u>Vlad (Varamar)</u> |