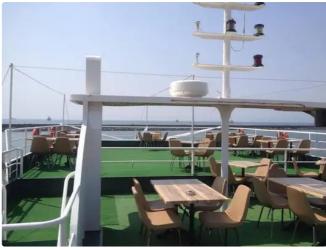

## Restaurant vessel

## 125PAX DAY CRUISER

| Ship id         | 6170                  |
|-----------------|-----------------------|
| Category        | Restaurant vessel     |
| Build Year      | 2015                  |
| Flag            | Nigeria               |
| Ship added date | 2022-07-21            |
| Added by        | <u>Vlad (Varamar)</u> |