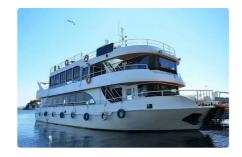

## Restaurant vessel

## 125PAX DAY CRUISER

| Ship id         | 6170                  |
|-----------------|-----------------------|
| Category        | Restaurant vessel     |
| Build Year      | 2015                  |
| Flag            | Nigeria               |
| Ship added date | 2022-07-21            |
| Added by        | <u>Vlad (Varamar)</u> |

## Ship dimensions

| Length overall (LOA), m | 23.95 |
|-------------------------|-------|
| Vessel draft, m         | 3     |