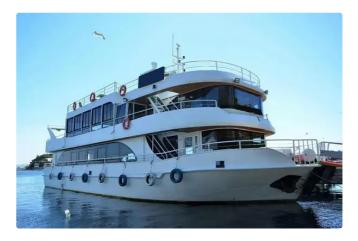

## Restaurant vessel

## 125PAX DAY CRUISER

| Ship id         | 6170                  |
|-----------------|-----------------------|
| Category        | Restaurant vessel     |
| Build Year      | 2015                  |
| Flag            | Nigeria               |
| Ship added date | 2022-07-21            |
| Added by        | <u>Vlad (Varamar)</u> |

## Ship dimensions

| Length overall (LOA), m | 23.95 |
|-------------------------|-------|
| Vessel draft, m         | 3     |