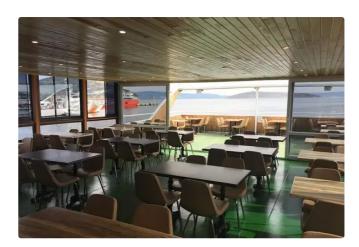

## Restaurant vessel

## 125PAX DAY CRUISER

| Ship id         | 6170                  |
|-----------------|-----------------------|
| Category        | Restaurant vessel     |
| Build Year      | 2015                  |
| Flag            | Nigeria               |
| Ship added date | 2022-07-21            |
| Added by        | <u>Vlad (Varamar)</u> |