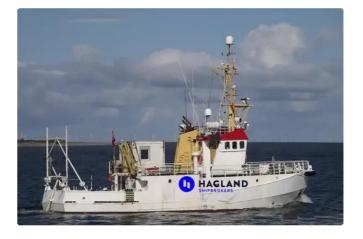

## Survey vessel

## SURVEY / RESEARCH VESSEL

| Ship id         | 6172                               |
|-----------------|------------------------------------|
| Category        | Survey vessel                      |
| Build Year      | 1996                               |
| Ship added date | 2022-07-27                         |
| Added by        | <u>Jelena Pachmurina (Hagland)</u> |

## Ship dimensions

| Length overall (LOA), m | 24.4 |
|-------------------------|------|
| Beam, m                 | 6.6  |
| Vessel draft, m         | 4    |