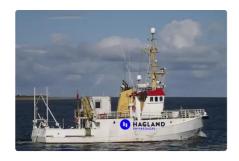

## Survey vessel

## SURVEY / RESEARCH VESSEL

| Ship id         | 6172                               |
|-----------------|------------------------------------|
| Category        | Survey vessel                      |
| Build Year      | 1996                               |
| Ship added date | 2022-07-27                         |
| Added by        | <u>Jelena Pachmurina (Hagland)</u> |

## Ship dimensions

| Length overall (LOA), m | 24.4 |
|-------------------------|------|
| Beam, m                 | 6.6  |
| Vessel draft, m         | 4    |