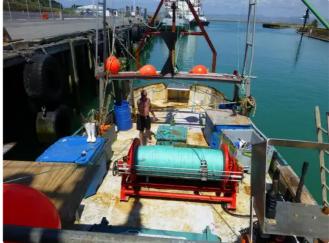

## Fishing Trawler

## LONG LINER - TUNA . TROLLER. GOOD WORK BOAT CONVERSION

| Ship id         | 6186                         |
|-----------------|------------------------------|
| Category        | <u>Fishing Trawler</u>       |
| Build Year      | 1972                         |
| Price           | \$140,000                    |
| Ship added date | 2022-08-08                   |
| Added by        | MARINE INTERNATIONAL SENEGAL |

## Ship dimensions

| Length overall (LOA), m | 19 |
|-------------------------|----|
| Vessel draft, m         | 2  |