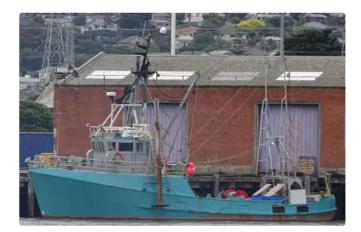

## Fishing Trawler

## LONG LINER - TUNA . TROLLER. GOOD WORK BOAT CONVERSION

| Ship id         | 6186                         |
|-----------------|------------------------------|
| Category        | <u>Fishing Trawler</u>       |
| Build Year      | 1972                         |
| Price           | \$140,000                    |
| Ship added date | 2022-08-08                   |
| Added by        | MARINE INTERNATIONAL SENEGAL |

## Ship dimensions

| Length overall (LOA), m | 19 |
|-------------------------|----|
| Vessel draft, m         | 2  |