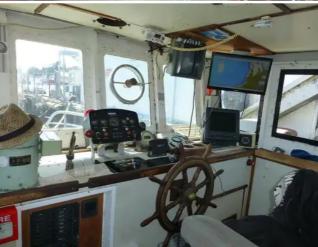

## Fishing Trawler

## LONG LINER - TUNA . TROLLER. GOOD WORK BOAT CONVERSION

| Ship id         | 6186                         |
|-----------------|------------------------------|
| Category        | <u>Fishing Trawler</u>       |
| Build Year      | 1972                         |
| Price           | \$140,000                    |
| Ship added date | 2022-08-08                   |
| Added by        | MARINE INTERNATIONAL SENEGAL |