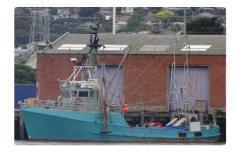

## Fishing Trawler

## LONG LINER - TUNA . TROLLER. GOOD WORK BOAT CONVERSION

| Ship id         | 6186                         |
|-----------------|------------------------------|
| Category        | <u>Fishing Trawler</u>       |
| Build Year      | 1972                         |
| Price           | \$140,000                    |
| Ship added date | 2022-08-08                   |
| Added by        | MARINE INTERNATIONAL SENEGAL |

## Ship dimensions

| Length overall (LOA), m | 19 |
|-------------------------|----|
| Vessel draft, m         | 2  |