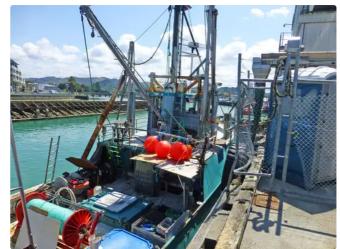

## Fishing Trawler

## LONG LINER - TUNA . TROLLER. GOOD WORK BOAT CONVERSION

| Ship id         | 6186                         |
|-----------------|------------------------------|
| Category        | <u>Fishing Trawler</u>       |
| Build Year      | 1972                         |
| Price           | \$140,000                    |
| Ship added date | 2022-08-08                   |
| Added by        | MARINE INTERNATIONAL SENEGAL |

## Ship dimensions

| Length overall (LOA), m | 19 |
|-------------------------|----|
| Vessel draft, m         | 2  |