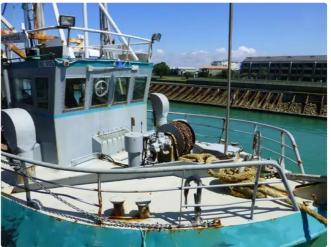

## Fishing Trawler

## LONG LINER - TUNA . TROLLER. GOOD WORK BOAT CONVERSION

| Ship id         | 6186                         |
|-----------------|------------------------------|
| Category        | <u>Fishing Trawler</u>       |
| Build Year      | 1972                         |
| Price           | \$140,000                    |
| Ship added date | 2022-08-08                   |
| Added by        | MARINE INTERNATIONAL SENEGAL |

## Ship dimensions

| Length overall (LOA), m | 19 |
|-------------------------|----|
| Vessel draft, m         | 2  |