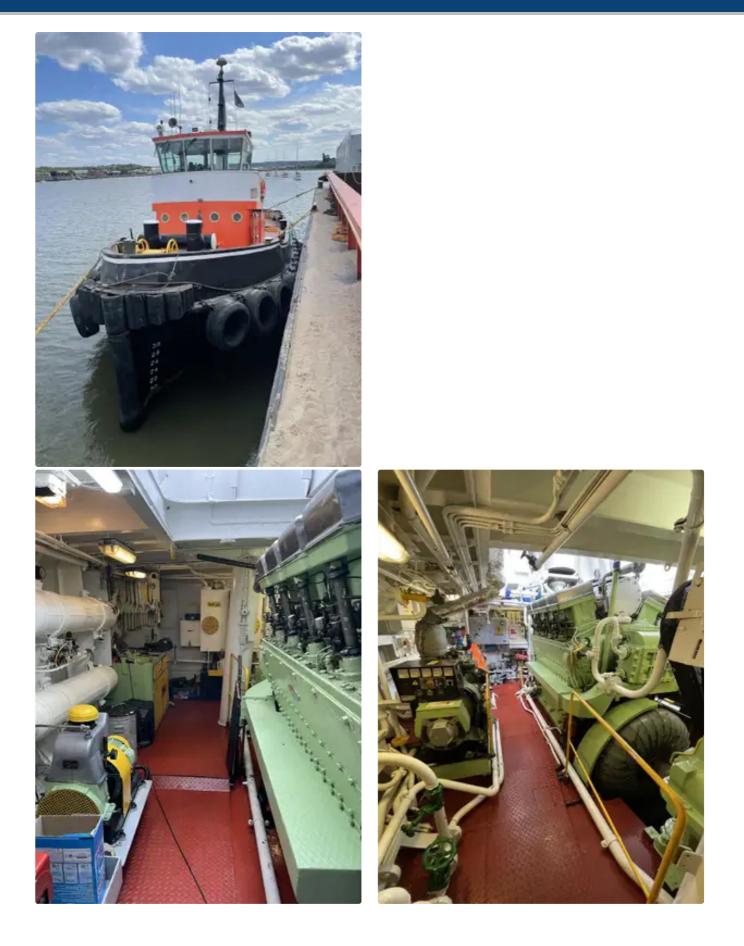

| Length overall (LOA), m | 24.63                        |   |
|-------------------------|------------------------------|---|
| Additional Information  | n                            |   |
| Self-propelled          |                              |   |
| Crew                    |                              | 2 |
|                         |                              |   |
| Similar ships           | Show similar ships           |   |
| Requests                | Purchasing requests matching |   |