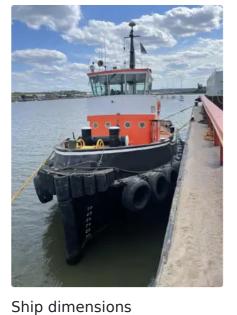

## <sup>id 6189</sup> Towboat

## VINTAGE 24M SINGLE SCREW TUG FOR SALE

| Ship id         | 6189                     |
|-----------------|--------------------------|
| Category        | Towboat                  |
| Build Year      | 1964                     |
| Ship added date | 2022-08-04               |
| Added by        | SC Chambers & Co Limited |

| Length overall (LOA), m | 24.63                        |   |
|-------------------------|------------------------------|---|
| Additional Information  | n                            |   |
| Self-propelled          |                              |   |
| Crew                    |                              | 2 |
|                         |                              |   |
| Similar ships           | Show similar ships           |   |
| Requests                | Purchasing requests matching |   |