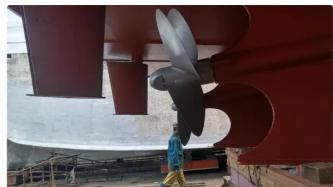

|                        | Vessel draft, m      | 1.7 |
|------------------------|----------------------|-----|
| Additional Information |                      |     |
| Main Engine            | 2 x Cat 3412E 1200HP |     |
| Self-propelled         |                      |     |
| Decks                  | 1                    |     |