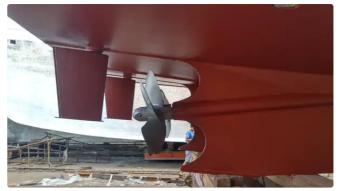

|                        | Vessel draft, m      | 1.7 |
|------------------------|----------------------|-----|
| Additional Information |                      |     |
| Main Engine            | 2 x Cat 3412E 1200HP |     |
| Self-propelled         |                      |     |
| Decks                  | 1                    |     |