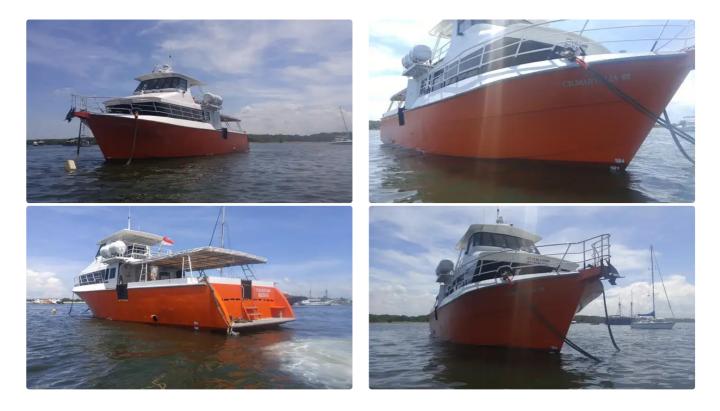

## <sup>id 6192</sup> Crew boat

21

Measured weight

DWT

| ew boat<br>11<br>donesia<br>22-08-04<br>aBoats |
|------------------------------------------------|
| lonesia<br>22-08-04                            |
| 22-08-04                                       |
|                                                |
| aBoats                                         |
| aboats                                         |
|                                                |
| 20.82                                          |
| 17.26                                          |
| 1.7                                            |
|                                                |