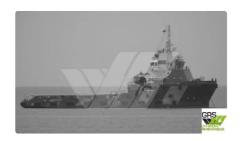

## Supply ship

#### 76m / DP 2 / 107ts BP AHTS Vessel for Sale / #1078041

| Ship id         | 6200                    |
|-----------------|-------------------------|
| Category        | <u>Supply ship</u>      |
| Build Year      | 2013                    |
| Flag            | Panama                  |
| Price           | \$6,600,000             |
| Ship added date | 2022-08-03              |
| Added by        | GRS.OFFSHORE RENEWABLES |