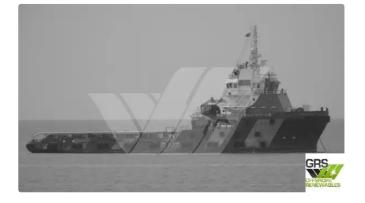

## Supply ship

#### 76m / DP 2 / 107ts BP AHTS Vessel for Sale / #1078041

| Ship id         | 6200                    |
|-----------------|-------------------------|
| Category        | <u>Supply ship</u>      |
| Build Year      | 2013                    |
| Flag            | Panama                  |
| Price           | \$6,600,000             |
| Ship added date | 2022-08-03              |
| Added by        | GRS.OFFSHORE RENEWABLES |