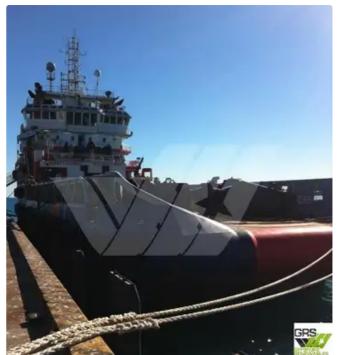

## id 6201 Supply ship

| ihip id                 | 6201                    |    |
|-------------------------|-------------------------|----|
| Category                | <u>Supply ship</u>      |    |
| Build Year              | 2012                    |    |
| Flag                    | Singapore               |    |
| Price                   | \$6,600,000             |    |
| Ship added date         | 2022-08-03              |    |
| Added by                | GRS.OFFSHORE RENEWABLES |    |
| Ship dimensions         |                         |    |
|                         |                         | 76 |
| Length overall (LOA), m | I                       | 70 |