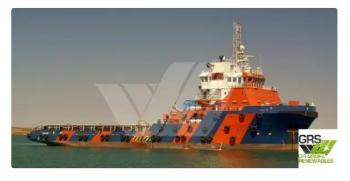

## id 6201 Supply ship

| ihip id                 | 6201                    |    |
|-------------------------|-------------------------|----|
| Category                | <u>Supply ship</u>      |    |
| Build Year              | 2012                    |    |
| Flag                    | Singapore               |    |
| Price                   | \$6,600,000             |    |
| Ship added date         | 2022-08-03              |    |
| Added by                | GRS.OFFSHORE RENEWABLES |    |
| Ship dimensions         |                         |    |
|                         |                         | 76 |
| Length overall (LOA), m | I                       | 70 |