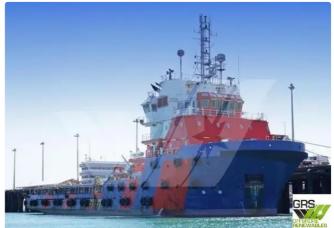

## id 6201 Supply ship

| ihip id                 | 6201                    |    |
|-------------------------|-------------------------|----|
| Category                | <u>Supply ship</u>      |    |
| Build Year              | 2012                    |    |
| Flag                    | Singapore               |    |
| Price                   | \$6,600,000             |    |
| Ship added date         | 2022-08-03              |    |
| Added by                | GRS.OFFSHORE RENEWABLES |    |
| Ship dimensions         |                         |    |
|                         |                         | 76 |
| Length overall (LOA), m | I                       | 70 |