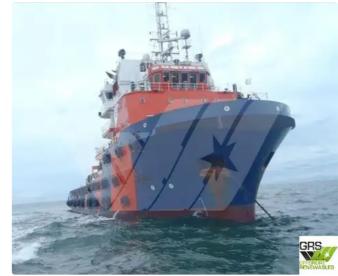

## id 6201 Supply ship

| ihip id                 | 6201                    |    |
|-------------------------|-------------------------|----|
| Category                | <u>Supply ship</u>      |    |
| Build Year              | 2012                    |    |
| Flag                    | Singapore               |    |
| Price                   | \$6,600,000             |    |
| Ship added date         | 2022-08-03              |    |
| Added by                | GRS.OFFSHORE RENEWABLES |    |
| Ship dimensions         |                         |    |
|                         |                         | 76 |
| Length overall (LOA), m | I                       | 70 |