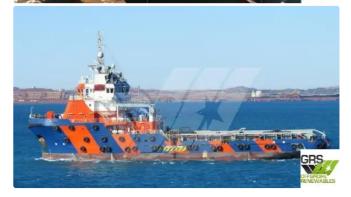

## id 6201 Supply ship

| ihip id                 | 6201                    |    |
|-------------------------|-------------------------|----|
| Category                | <u>Supply ship</u>      |    |
| Build Year              | 2012                    |    |
| Flag                    | Singapore               |    |
| Price                   | \$6,600,000             |    |
| Ship added date         | 2022-08-03              |    |
| Added by                | GRS.OFFSHORE RENEWABLES |    |
| Ship dimensions         |                         |    |
|                         |                         | 76 |
| Length overall (LOA), m | I                       | 70 |