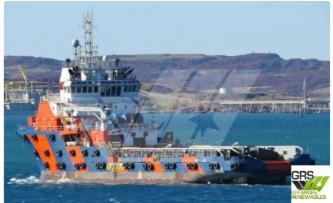

## id 6201 Supply ship

| ihip id                 | 6201                    |    |
|-------------------------|-------------------------|----|
| Category                | <u>Supply ship</u>      |    |
| Build Year              | 2012                    |    |
| Flag                    | Singapore               |    |
| Price                   | \$6,600,000             |    |
| Ship added date         | 2022-08-03              |    |
| Added by                | GRS.OFFSHORE RENEWABLES |    |
| Ship dimensions         |                         |    |
|                         |                         | 76 |
| Length overall (LOA), m | I                       | 70 |