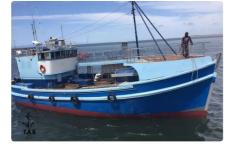

## <sup>id 6203</sup> Longline vessel

66.05

| 20m Wooden Tuna Long Freezer Longliner |                                                     |  |  |
|----------------------------------------|-----------------------------------------------------|--|--|
| Ship id                                | 6203                                                |  |  |
| Category                               | Longline vessel                                     |  |  |
| Build Year                             | 1959                                                |  |  |
| Ship added date                        | 2022-08-02                                          |  |  |
| Added by                               | Steve (Twende Africa Group of Companies (PTY) LTD ) |  |  |
| Shin dimensio                          |                                                     |  |  |