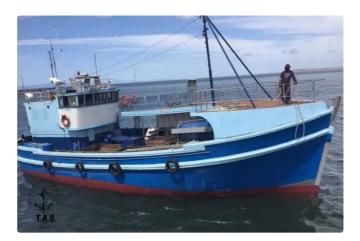

## <sup>id 6203</sup> Longline vessel

66.05

| 20m Wooden Tuna Long Freezer Longliner |                                                     |  |  |
|----------------------------------------|-----------------------------------------------------|--|--|
| Ship id                                | 6203                                                |  |  |
| Category                               | Longline vessel                                     |  |  |
| Build Year                             | 1959                                                |  |  |
| Ship added date                        | 2022-08-02                                          |  |  |
| Added by                               | Steve (Twende Africa Group of Companies (PTY) LTD ) |  |  |
| Shin dimensio                          |                                                     |  |  |