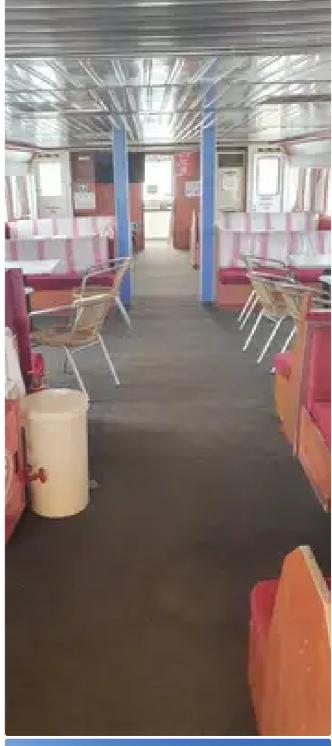

## RoPax ship

## **SMALL PASSENGER FERRY**

| Ship id         | 6208                                             |
|-----------------|--------------------------------------------------|
| Category        | RoPax ship                                       |
| Class           | RMRS                                             |
| Build Year      | 1989                                             |
| Ship added date | 2022-08-02                                       |
| Added by        | Georgia Sgouraki (GO SHIPPING & MANAGEMENT Inc.) |