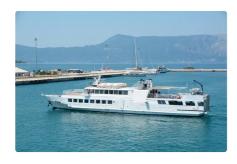

## RoPax ship

## **SMALL PASSENGER FERRY**

| Ship id         | 6208                                             |
|-----------------|--------------------------------------------------|
| Category        | RoPax ship                                       |
| Class           | RMRS                                             |
| Build Year      | 1989                                             |
| Ship added date | 2022-08-02                                       |
| Added by        | Georgia Sgouraki (GO SHIPPING & MANAGEMENT Inc.) |

## Ship dimensions

| Length overall (LOA), m | 40.3 |
|-------------------------|------|
| Vessel draft, m         | 2.4  |