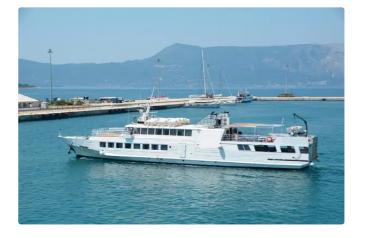

## RoPax ship

## **SMALL PASSENGER FERRY**

| Ship id         | 6208                                             |
|-----------------|--------------------------------------------------|
| Category        | RoPax ship                                       |
| Class           | RMRS                                             |
| Build Year      | 1989                                             |
| Ship added date | 2022-08-02                                       |
| Added by        | Georgia Sgouraki (GO SHIPPING & MANAGEMENT Inc.) |

## Ship dimensions

| Length overall (LOA), m | 40.3 |
|-------------------------|------|
| Vessel draft, m         | 2.4  |