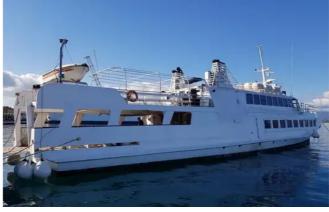

## RoPax ship

## **SMALL PASSENGER FERRY**

| Ship id         | 6208                                             |
|-----------------|--------------------------------------------------|
| Category        | RoPax ship                                       |
| Class           | RMRS                                             |
| Build Year      | 1989                                             |
| Ship added date | 2022-08-02                                       |
| Added by        | Georgia Sgouraki (GO SHIPPING & MANAGEMENT Inc.) |

## Ship dimensions

| Length overall (LOA), m | 40.3 |
|-------------------------|------|
| Vessel draft, m         | 2.4  |