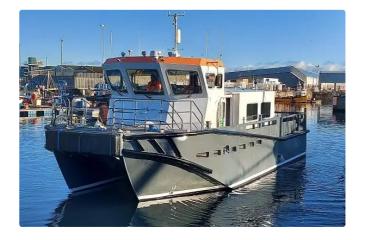

# Survey vessel

#### CTV / Survey Vessel for Sale

| Ship id         | 6211                             |
|-----------------|----------------------------------|
| Category        | Survey vessel                    |
| Build Year      | 2013                             |
| Ship added date | 2022-08-01                       |
| Added by        | <u>Fairways Marine Brokerage</u> |

## Ship dimensions

| Length overall (LOA), m | 17  |
|-------------------------|-----|
| Vessel draft, m         | 1.4 |