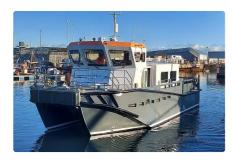

# Survey vessel

#### CTV / Survey Vessel for Sale

| Ship id         | 6211                             |
|-----------------|----------------------------------|
| Category        | Survey vessel                    |
| Build Year      | 2013                             |
| Ship added date | 2022-08-01                       |
| Added by        | <u>Fairways Marine Brokerage</u> |

## Ship dimensions

| Length overall (LOA), m | 17  |
|-------------------------|-----|
| Vessel draft, m         | 1.4 |