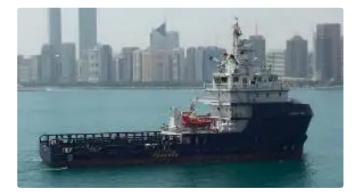

## <sub>id 6226</sub> Towboat

1575

| <u>60m PSV</u>                 |             |
|--------------------------------|-------------|
| Ship id                        | 6226        |
| Category                       | Towboat     |
| Class                          | ABS         |
| Build Year                     | 2016        |
| Price                          | \$5,500,000 |
| Ship added date                | 2022-08-12  |
| Added by <u>SeaBoats</u>       |             |
| Ship dimensions                |             |
|                                |             |
| Length overall (LOA), m        | 60          |
| Length overall (LOA), m<br>LBP | 60<br>57.4  |
|                                |             |