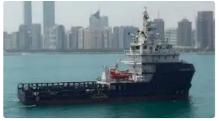

## <sub>id 6226</sub> Towboat

1575

| <u>60m PSV</u>                 |             |
|--------------------------------|-------------|
| Ship id                        | 6226        |
| Category                       | Towboat     |
| Class                          | ABS         |
| Build Year                     | 2016        |
| Price                          | \$5,500,000 |
| Ship added date                | 2022-08-12  |
| Added by <u>SeaBoats</u>       |             |
| Ship dimensions                |             |
|                                |             |
| Length overall (LOA), m        | 60          |
| Length overall (LOA), m<br>LBP | 60<br>57.4  |
|                                |             |