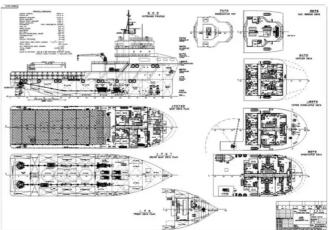

## <sub>id 6226</sub> Towboat

1575

| <u>60m PSV</u>                 |             |
|--------------------------------|-------------|
| Ship id                        | 6226        |
| Category                       | Towboat     |
| Class                          | ABS         |
| Build Year                     | 2016        |
| Price                          | \$5,500,000 |
| Ship added date                | 2022-08-12  |
| Added by <u>SeaBoats</u>       |             |
| Ship dimensions                |             |
|                                |             |
| Length overall (LOA), m        | 60          |
| Length overall (LOA), m<br>LBP | 60<br>57.4  |
|                                |             |

## Additional Information

Measured weight

DWT

| Main Engine    | 2 x 2575 BHP. Propellers: 2 x 2610HP 360 deg Azimuths CPP. Bow Thrusters: 2 x 450 Kw |                              |  |
|----------------|--------------------------------------------------------------------------------------|------------------------------|--|
| Self-propelled |                                                                                      |                              |  |
| Decks          | 1                                                                                    |                              |  |
|                |                                                                                      |                              |  |
| Similar ships  |                                                                                      | Show similar ships           |  |
| Requests       |                                                                                      | Purchasing requests matching |  |
| e-mail         |                                                                                      | Send E-mail                  |  |