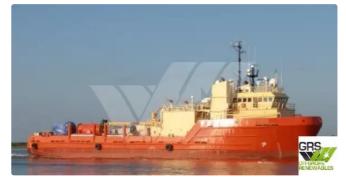

## id 6239 Supply ship

| Ship id        | 6239                    |
|----------------|-------------------------|
| Category       | Supply ship             |
| Build Year     | 1999                    |
| lag            | United States           |
| Price          | \$3,100,000             |
| hip added date | 2022-08-10              |
| Added by       | GRS.OFFSHORE RENEWABLES |
| •              |                         |
|                |                         |
| hip dimensions | 57.0                    |
|                | 57.9                    |