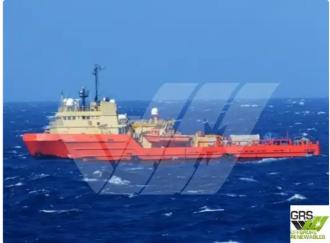

## id 6239 Supply ship

| Ship id        | 6239                    |
|----------------|-------------------------|
| Category       | Supply ship             |
| Build Year     | 1999                    |
| lag            | United States           |
| Price          | \$3,100,000             |
| hip added date | 2022-08-10              |
| Added by       | GRS.OFFSHORE RENEWABLES |
| •              |                         |
|                |                         |
| hip dimensions | 57.0                    |
|                | 57.9                    |