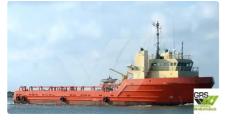

## id 6239 Supply ship

| Ship id        | 6239                    |
|----------------|-------------------------|
| Category       | Supply ship             |
| Build Year     | 1999                    |
| lag            | United States           |
| Price          | \$3,100,000             |
| hip added date | 2022-08-10              |
| Added by       | GRS.OFFSHORE RENEWABLES |
| •              |                         |
|                |                         |
| hip dimensions | 57.0                    |
|                | 57.9                    |