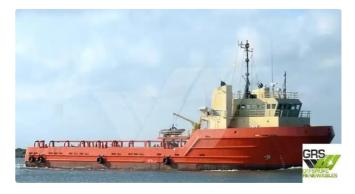

## id 6239 Supply ship

| Ship id        | 6239                    |
|----------------|-------------------------|
| Category       | Supply ship             |
| Build Year     | 1999                    |
| lag            | United States           |
| Price          | \$3,100,000             |
| hip added date | 2022-08-10              |
| Added by       | GRS.OFFSHORE RENEWABLES |
| •              |                         |
|                |                         |
| hip dimensions | 57.0                    |
|                | 57.9                    |