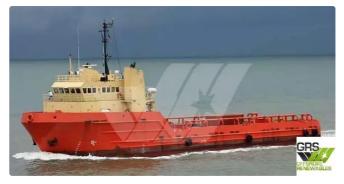

## id 6239 Supply ship

| Ship id        | 6239                    |
|----------------|-------------------------|
| Category       | Supply ship             |
| Build Year     | 1999                    |
| lag            | United States           |
| Price          | \$3,100,000             |
| hip added date | 2022-08-10              |
| Added by       | GRS.OFFSHORE RENEWABLES |
| •              |                         |
|                |                         |
| hip dimensions | 57.0                    |
|                | 57.9                    |