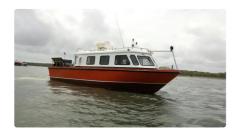

## Crew boat

#### 11.8m Crew boat

| Ship id         | 6243            |
|-----------------|-----------------|
| Category        | Crew boat       |
| Build Year      | 2011            |
| Flag            | Indonesia       |
| Price           | \$182,000       |
| Ship added date | 2022-08-10      |
| Added by        | <u>SeaBoats</u> |
|                 |                 |