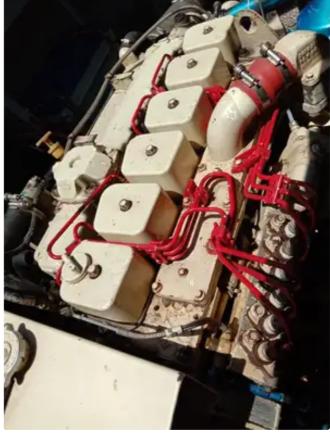

### **Additional Information**

| Main Engine    | 2 x Cummins 6BTA 5.9M3 315HP |
|----------------|------------------------------|
| Self-propelled |                              |
| Decks          | 1                            |