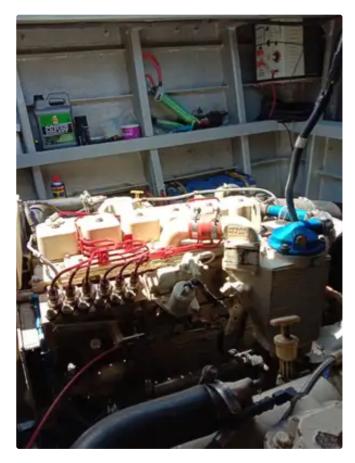

### **Additional Information**

| Main Engine    | 2 x Cummins 6BTA 5.9M3 315HP |
|----------------|------------------------------|
| Self-propelled |                              |
| Decks          | 1                            |