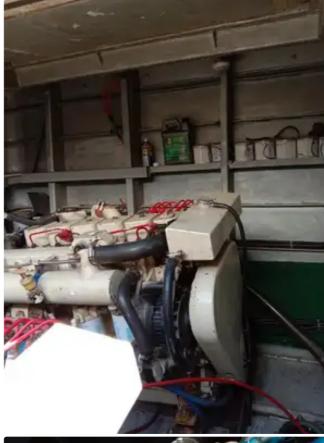

### **Additional Information**

| Main Engine    | 2 x Cummins 6BTA 5.9M3 315HP |
|----------------|------------------------------|
| Self-propelled |                              |
| Decks          | 1                            |