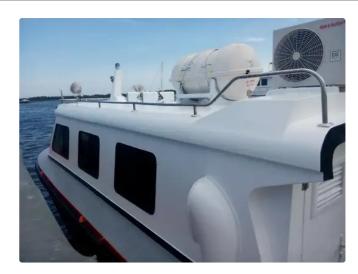

### **Additional Information**

| Main Engine    | 2 x Cummins 6BTA 5.9M3 315HP |
|----------------|------------------------------|
| Self-propelled |                              |
| Decks          | 1                            |