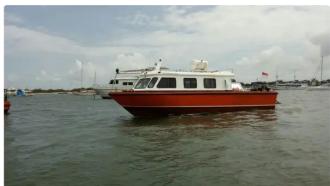

## Crew boat

#### 11.8m Crew boat

| Ship id         | 6243            |
|-----------------|-----------------|
| Category        | Crew boat       |
| Build Year      | 2011            |
| Flag            | Indonesia       |
| Price           | \$182,000       |
| Ship added date | 2022-08-10      |
| Added by        | <u>SeaBoats</u> |
|                 |                 |