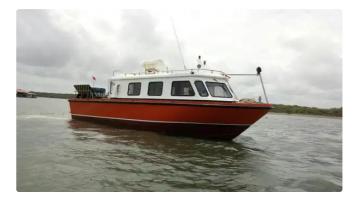

## Crew boat

#### 11.8m Crew boat

| Ship id         | 6243            |
|-----------------|-----------------|
| Category        | Crew boat       |
| Build Year      | 2011            |
| Flag            | Indonesia       |
| Price           | \$182,000       |
| Ship added date | 2022-08-10      |
| Added by        | <u>SeaBoats</u> |
|                 |                 |