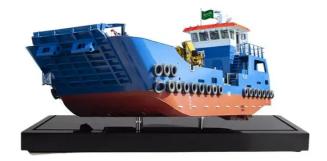

## NEW BUILD - 25m MPP Landing Craft

| Ship id         | 6248                 |
|-----------------|----------------------|
| Category        | <u>Multi-purpose</u> |
| Ship added date | 2022-08-09           |
| Added by        | <u>SeaBoats</u>      |

## Ship dimensions

| Length overall (LOA), m | 25  |
|-------------------------|-----|
| Vessel draft, m         | 1.1 |