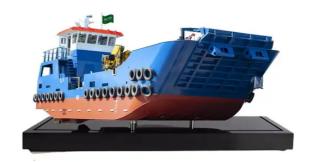

## NEW BUILD - 25m MPP Landing Craft

| Ship id         | 6248                 |
|-----------------|----------------------|
| Category        | <u>Multi-purpose</u> |
| Ship added date | 2022-08-09           |
| Added by        | <u>SeaBoats</u>      |

## Ship dimensions

| Length overall (LOA), m | 25  |
|-------------------------|-----|
| Vessel draft, m         | 1.1 |