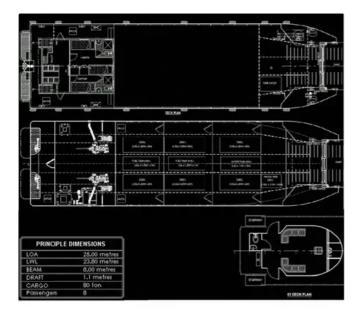

## Ship dimensions

| Length overall (LOA), m | 25  |
|-------------------------|-----|
| Vessel draft, m         | 1.1 |

## **Additional Information**

Self-propelled

| Passengers 4 |
|--------------|
|--------------|

| Similar ships | Show similar ships           |
|---------------|------------------------------|
| Requests      | Purchasing requests matching |
| e-mail        | Send E-mail                  |