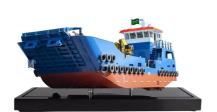

## NEW BUILD - 25m MPP Landing Craft

| Ship id         | 6248                 |
|-----------------|----------------------|
| Category        | <u>Multi-purpose</u> |
| Ship added date | 2022-08-09           |
| Added by        | <u>SeaBoats</u>      |

## Ship dimensions

| Length overall (LOA), m | 25  |
|-------------------------|-----|
| Vessel draft, m         | 1.1 |