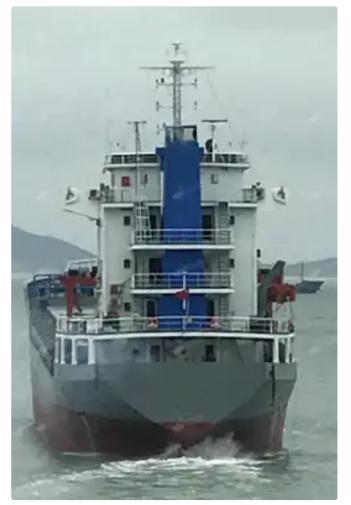

## <sup>id 6249</sup> Multi-purpose

#### 300 TEU MPP Container Ship, Built 2004

| Ship id         | 6249                 |
|-----------------|----------------------|
| Category        | <u>Multi-purpose</u> |
| Hull            | double bottom        |
| Build Year      | 2004                 |
| Price           | \$2,000,000          |
| Ship added date | 2022-08-09           |
| Added by        | <u>SeaBoats</u>      |
|                 |                      |