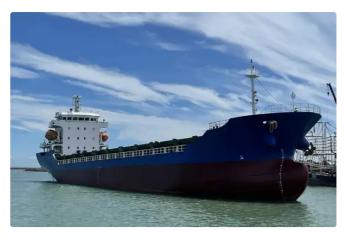

## <sup>id 6249</sup> Multi-purpose

#### 300 TEU MPP Container Ship, Built 2004

| Ship id         | 6249                 |
|-----------------|----------------------|
| Category        | <u>Multi-purpose</u> |
| Hull            | double bottom        |
| Build Year      | 2004                 |
| Price           | \$2,000,000          |
| Ship added date | 2022-08-09           |
| Added by        | <u>SeaBoats</u>      |
|                 |                      |

#### Ship dimensions

e-mail

| Length overall (LOA), m | 110.8 |
|-------------------------|-------|
| Depth, m                | 8     |
| Vessel draft, m         | 3.54  |

Send E-mail