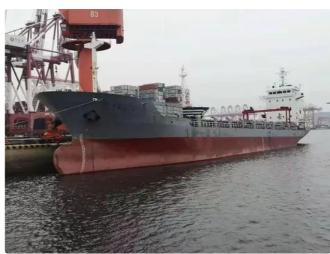

## <sup>id 6249</sup> Multi-purpose

#### 300 TEU MPP Container Ship, Built 2004

| Ship id         | 6249                 |
|-----------------|----------------------|
| Category        | <u>Multi-purpose</u> |
| Hull            | double bottom        |
| Build Year      | 2004                 |
| Price           | \$2,000,000          |
| Ship added date | 2022-08-09           |
| Added by        | <u>SeaBoats</u>      |
|                 |                      |

#### Ship dimensions

e-mail

| Length overall (LOA), m | 110.8 |
|-------------------------|-------|
| Depth, m                | 8     |
| Vessel draft, m         | 3.54  |

Send E-mail