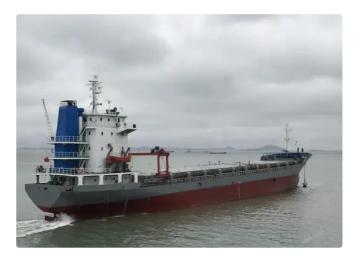

## <sup>id 6249</sup> Multi-purpose

#### 300 TEU MPP Container Ship, Built 2004

| Ship id         | 6249                 |
|-----------------|----------------------|
| Category        | <u>Multi-purpose</u> |
| Hull            | double bottom        |
| Build Year      | 2004                 |
| Price           | \$2,000,000          |
| Ship added date | 2022-08-09           |
| Added by        | <u>SeaBoats</u>      |
|                 |                      |

#### Ship dimensions

e-mail

| Length overall (LOA), m | 110.8 |
|-------------------------|-------|
| Depth, m                | 8     |
| Vessel draft, m         | 3.54  |

Send E-mail