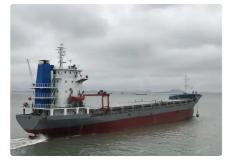

## <sup>id 6249</sup> Multi-purpose

#### 300 TEU MPP Container Ship, Built 2004

| Ship id         | 6249                 |
|-----------------|----------------------|
| Category        | <u>Multi-purpose</u> |
| Hull            | double bottom        |
| Build Year      | 2004                 |
| Price           | \$2,000,000          |
| Ship added date | 2022-08-09           |
| Added by        | <u>SeaBoats</u>      |
|                 |                      |

#### Ship dimensions

e-mail

| Length overall (LOA), m | 110.8 |
|-------------------------|-------|
| Depth, m                | 8     |
| Vessel draft, m         | 3.54  |

Send E-mail