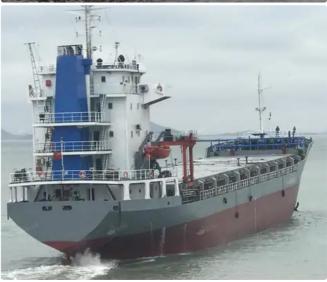

## <sup>id 6249</sup> Multi-purpose

#### 300 TEU MPP Container Ship, Built 2004

| Ship id         | 6249                 |
|-----------------|----------------------|
| Category        | <u>Multi-purpose</u> |
| Hull            | double bottom        |
| Build Year      | 2004                 |
| Price           | \$2,000,000          |
| Ship added date | 2022-08-09           |
| Added by        | <u>SeaBoats</u>      |
|                 |                      |