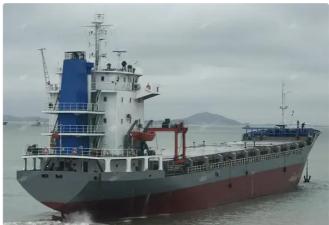

## <sup>id 6249</sup> Multi-purpose

#### 300 TEU MPP Container Ship, Built 2004

| Ship id         | 6249                 |
|-----------------|----------------------|
| Category        | <u>Multi-purpose</u> |
| Hull            | double bottom        |
| Build Year      | 2004                 |
| Price           | \$2,000,000          |
| Ship added date | 2022-08-09           |
| Added by        | <u>SeaBoats</u>      |
|                 |                      |

#### Ship dimensions

e-mail

| Length overall (LOA), m | 110.8 |
|-------------------------|-------|
| Depth, m                | 8     |
| Vessel draft, m         | 3.54  |

Send E-mail