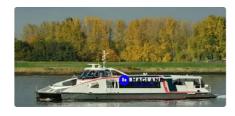

## Passenger ship

## PASSENGER FERRY

| Ship id         | 6250                         |
|-----------------|------------------------------|
| Category        | <u>Passenger ship</u>        |
| Build Year      | 2008                         |
| Ship added date | 2022-08-15                   |
| Added by        | <u>Vanessa von (Hagland)</u> |

## Ship dimensions

| Length overall (LOA), m | 31.3 |
|-------------------------|------|
| Beam, m                 | 7.7  |
| Depth, m                | 2.4  |
| Vessel draft, m         | 1.4  |

## Additional Information

| Main Engine    | 2x Caterpi | 2x Caterpillar, type C12 // Output 886 hp total at 2300 rpm |  |  |
|----------------|------------|-------------------------------------------------------------|--|--|
| Self-propelled |            |                                                             |  |  |
| Passengers     | 130        |                                                             |  |  |
|                |            |                                                             |  |  |
| Similar ships  |            | Show similar ships                                          |  |  |
| Requests       |            | Purchasing requests matching                                |  |  |
| e-mail         |            | Send E-mail                                                 |  |  |