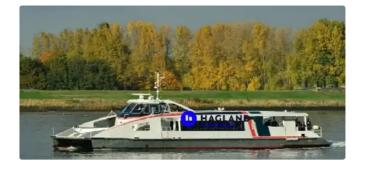

## Passenger ship

## PASSENGER FERRY

| Ship id         | 6250                         |
|-----------------|------------------------------|
| Category        | <u>Passenger ship</u>        |
| Build Year      | 2008                         |
| Ship added date | 2022-08-15                   |
| Added by        | <u>Vanessa von (Hagland)</u> |

## Ship dimensions

| Length overall (LOA), m | 31.3 |
|-------------------------|------|
| Beam, m                 | 7.7  |
| Depth, m                | 2.4  |
| Vessel draft, m         | 1.4  |

## Additional Information

| Main Engine    | 2x Caterpi | 2x Caterpillar, type C12 // Output 886 hp total at 2300 rpm |  |  |
|----------------|------------|-------------------------------------------------------------|--|--|
| Self-propelled |            |                                                             |  |  |
| Passengers     | 130        |                                                             |  |  |
|                |            |                                                             |  |  |
| Similar ships  |            | Show similar ships                                          |  |  |
| Requests       |            | Purchasing requests matching                                |  |  |
| e-mail         |            | Send E-mail                                                 |  |  |