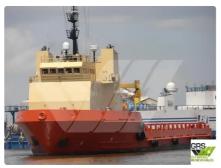

# Supply ship

## 73m / DP 2 Platform Supply Vessel for Sale / #1045778

| Ship id         | 6253                    |
|-----------------|-------------------------|
| Category        | <u>Supply ship</u>      |
| Build Year      | 1998                    |
| Flag            | United States           |
| Ship added date | 2022-08-17              |
| Added by        | GRS.OFFSHORE RENEWABLES |

## Ship dimensions

| Length overall (LOA), m | 73.15 |
|-------------------------|-------|
| Depth, m                | 5     |
| Vessel draft, m         | 4.57  |