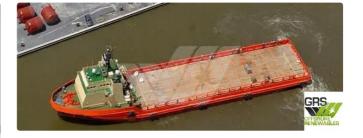

# Supply ship

## 73m / DP 2 Platform Supply Vessel for Sale / #1045778

| Ship id         | 6253                    |
|-----------------|-------------------------|
| Category        | <u>Supply ship</u>      |
| Build Year      | 1998                    |
| Flag            | United States           |
| Ship added date | 2022-08-17              |
| Added by        | GRS.OFFSHORE RENEWABLES |

## Ship dimensions

| Length overall (LOA), m | 73.15 |
|-------------------------|-------|
| Depth, m                | 5     |
| Vessel draft, m         | 4.57  |