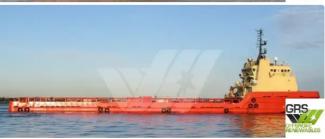

# Supply ship

## 73m / DP 2 Platform Supply Vessel for Sale / #1045778

| Ship id         | 6253                    |
|-----------------|-------------------------|
| Category        | <u>Supply ship</u>      |
| Build Year      | 1998                    |
| Flag            | United States           |
| Ship added date | 2022-08-17              |
| Added by        | GRS.OFFSHORE RENEWABLES |

## Ship dimensions

| Length overall (LOA), m | 73.15 |
|-------------------------|-------|
| Depth, m                | 5     |
| Vessel draft, m         | 4.57  |