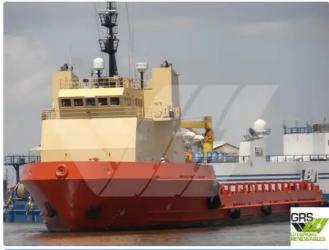

# Supply ship

## 73m / DP 2 Platform Supply Vessel for Sale / #1045778

| Ship id         | 6253                    |
|-----------------|-------------------------|
| Category        | <u>Supply ship</u>      |
| Build Year      | 1998                    |
| Flag            | United States           |
| Ship added date | 2022-08-17              |
| Added by        | GRS.OFFSHORE RENEWABLES |

## Ship dimensions

| Length overall (LOA), m | 73.15 |
|-------------------------|-------|
| Depth, m                | 5     |
| Vessel draft, m         | 4.57  |