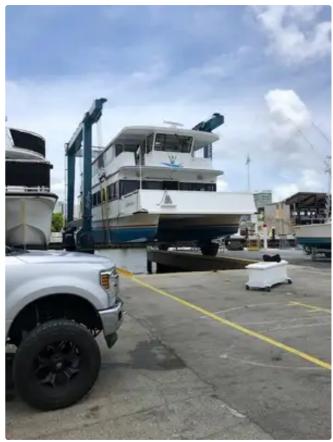

## Motor vessel

## 20m Tourism Ferry

| Ship id         | 6256         |
|-----------------|--------------|
| Category        | Motor vessel |
| Build Year      | 2012         |
| Price           | \$1,800,000  |
| Ship added date | 2022-08-15   |
| Added by        | SeaBoats     |

## Ship dimensions

| Length overall (LOA), m | 20   |
|-------------------------|------|
| Vessel draft, m         | 1.52 |