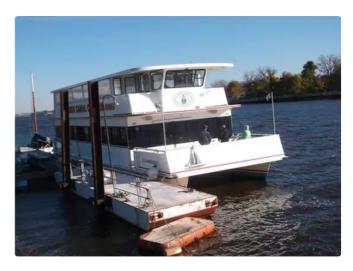

## Motor vessel

## 20m Tourism Ferry

| Ship id         | 6256         |
|-----------------|--------------|
| Category        | Motor vessel |
| Build Year      | 2012         |
| Price           | \$1,800,000  |
| Ship added date | 2022-08-15   |
| Added by        | SeaBoats     |

## Ship dimensions

| Length overall (LOA), m | 20   |
|-------------------------|------|
| Vessel draft, m         | 1.52 |