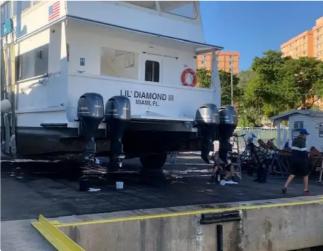

## Motor vessel

## 20m Tourism Ferry

| Ship id         | 6256         |
|-----------------|--------------|
| Category        | Motor vessel |
| Build Year      | 2012         |
| Price           | \$1,800,000  |
| Ship added date | 2022-08-15   |
| Added by        | SeaBoats     |

## Ship dimensions

| Length overall (LOA), m | 20   |
|-------------------------|------|
| Vessel draft, m         | 1.52 |