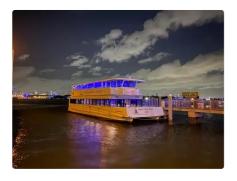

## Motor vessel

## 20m Tourism Ferry

| Ship id         | 6256         |
|-----------------|--------------|
| Category        | Motor vessel |
| Build Year      | 2012         |
| Price           | \$1,800,000  |
| Ship added date | 2022-08-15   |
| Added by        | SeaBoats     |

## Ship dimensions

| Length overall (LOA), m | 20   |
|-------------------------|------|
| Vessel draft, m         | 1.52 |