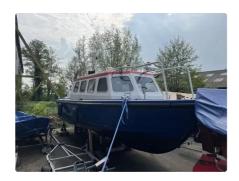

# Patrol boat

## 1991 Damen Shipyards Stan Patrol 990

| Ship id         | 6259            |
|-----------------|-----------------|
| Category        | Patrol boat     |
| Build Year      | 1991            |
| Price           | €20,000         |
| Ship added date | 2022-08-13      |
| Added by        | Bootveiling.com |

# Ship dimensions

| Length overall (LOA), m | 10.6 |
|-------------------------|------|
| Vessel draft, m         | 0.6  |