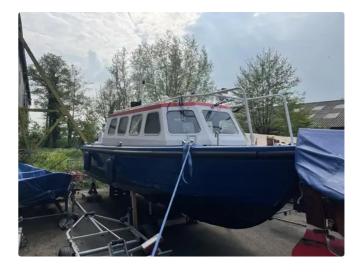

# Patrol boat

## 1991 Damen Shipyards Stan Patrol 990

| Ship id         | 6259            |
|-----------------|-----------------|
| Category        | Patrol boat     |
| Build Year      | 1991            |
| Price           | €20,000         |
| Ship added date | 2022-08-13      |
| Added by        | Bootveiling.com |

# Ship dimensions

| Length overall (LOA), m | 10.6 |
|-------------------------|------|
| Vessel draft, m         | 0.6  |