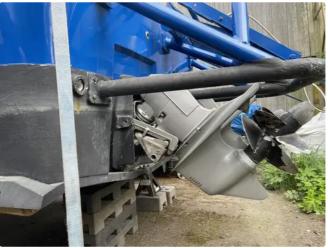

# Ship dimensions

| Length overall (LOA), m | 10.6 |
|-------------------------|------|
| Vessel draft, m         | 0.6  |